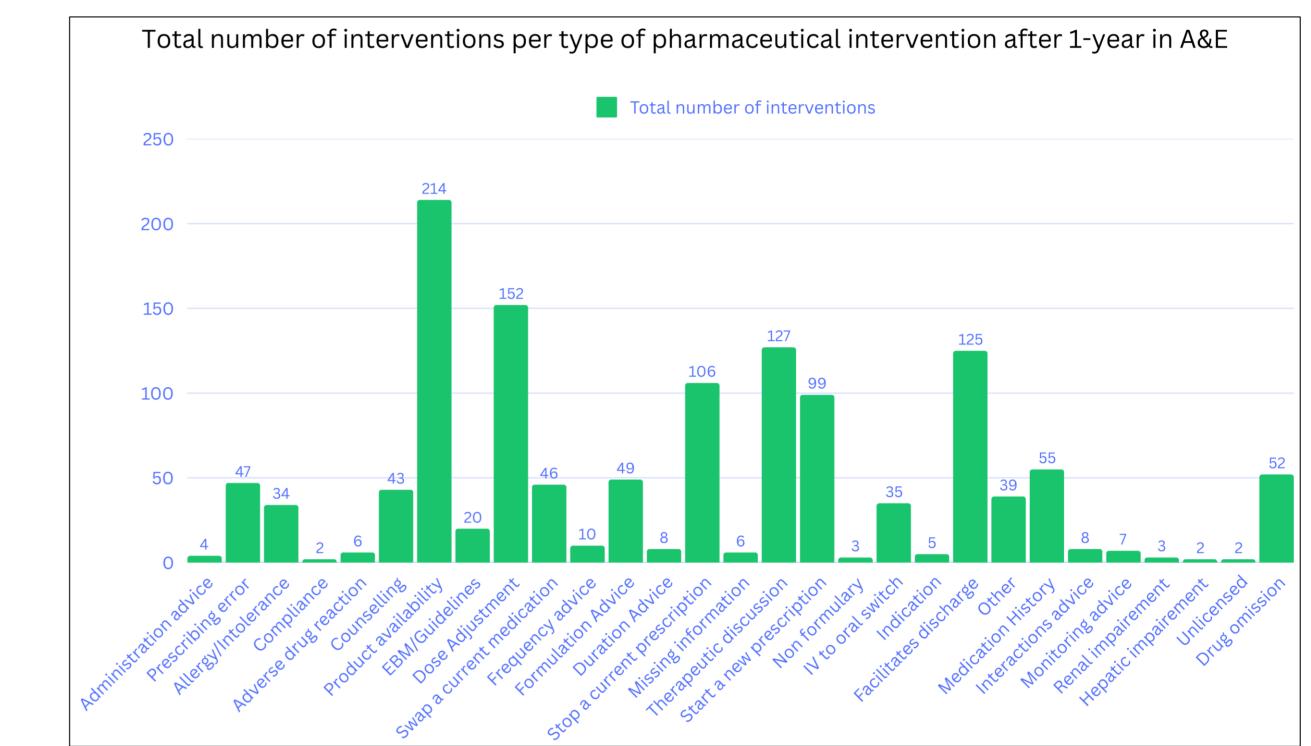

### 4. Results & Impact

Results

#### 3. Methodology

The results demonstrate good progress against the KPIs and safer flow of patients within the hospital. Aim to continue review further the KPIs and provide a variety of results to consider when establishing a permanent service in A&E.