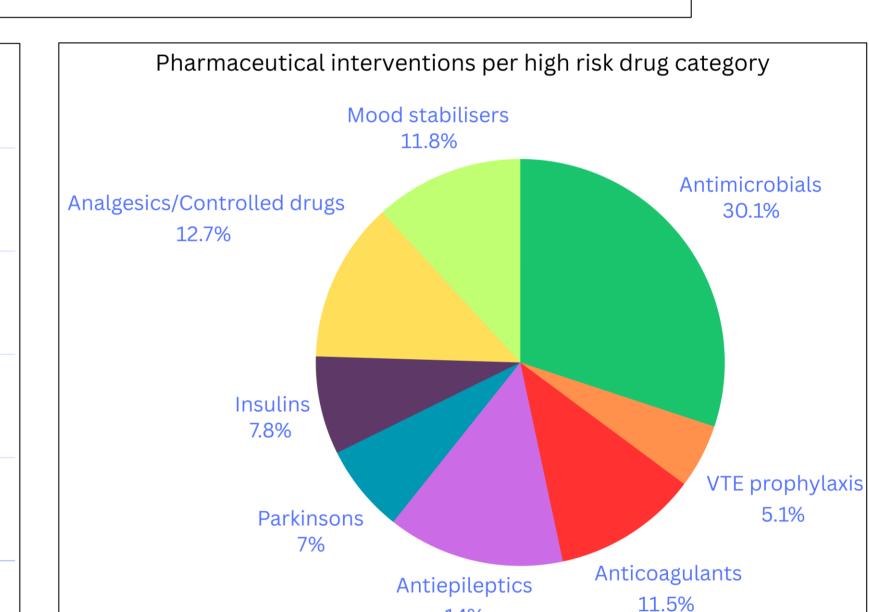

### 4. Results & Impact

Results

#### 3. Methodology

The results demonstrate good progress against the KPIs and safer flow of patients within the hospital. Aim to continue review further the KPIs and provide a variety of results to consider when establishing a permanent service in A&E.