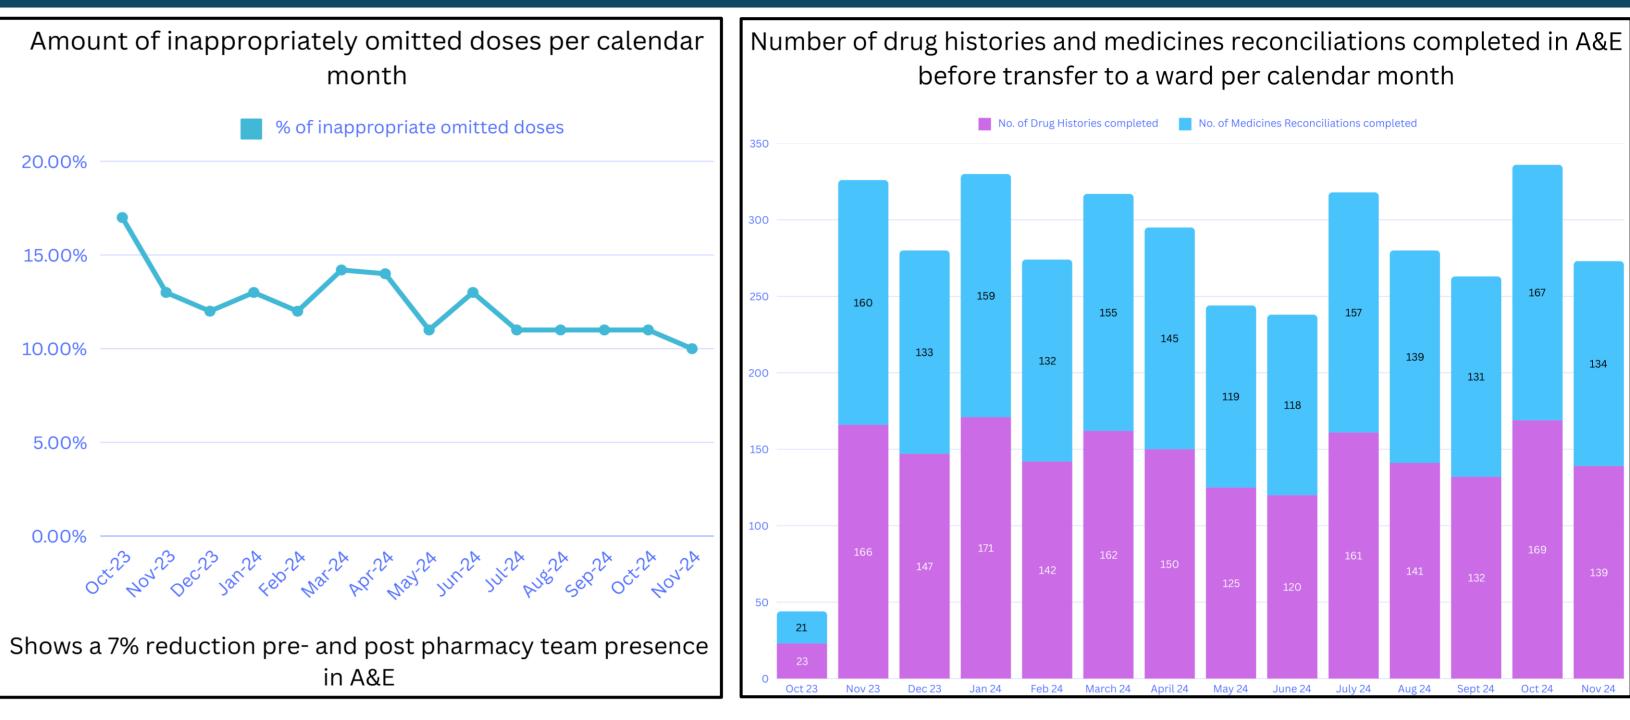

### 4. Results & Impact

Results

#### 3. Methodology

The results demonstrate good progress against the KPIs and safer flow of patients within the hospital. Aim to continue review further the KPIs and provide a variety of results to consider when establishing a permanent service in A&E.