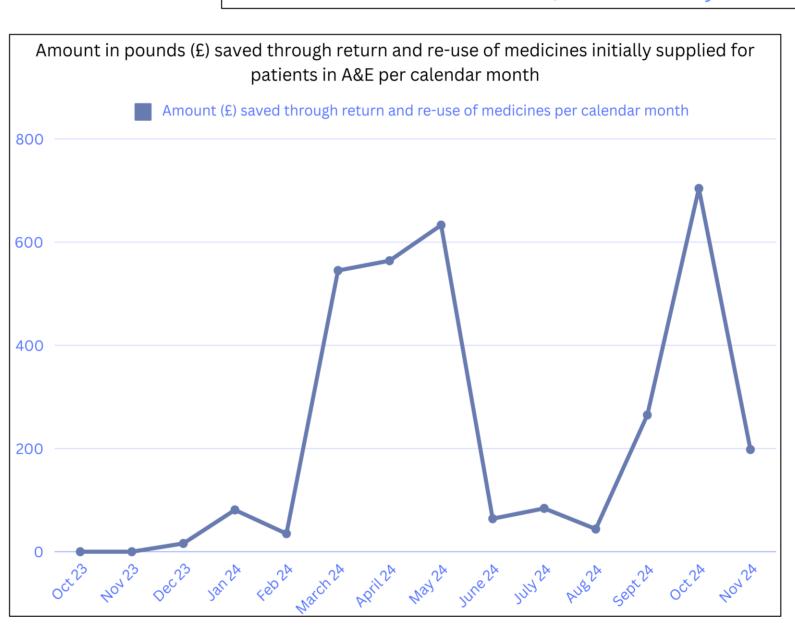

### 4. Results & Impact

Results

#### 3. Methodology

The results demonstrate good progress against the KPIs and safer flow of patients within the hospital. Aim to continue review further the KPIs and provide a variety of results to consider when establishing a permanent service in A&E.