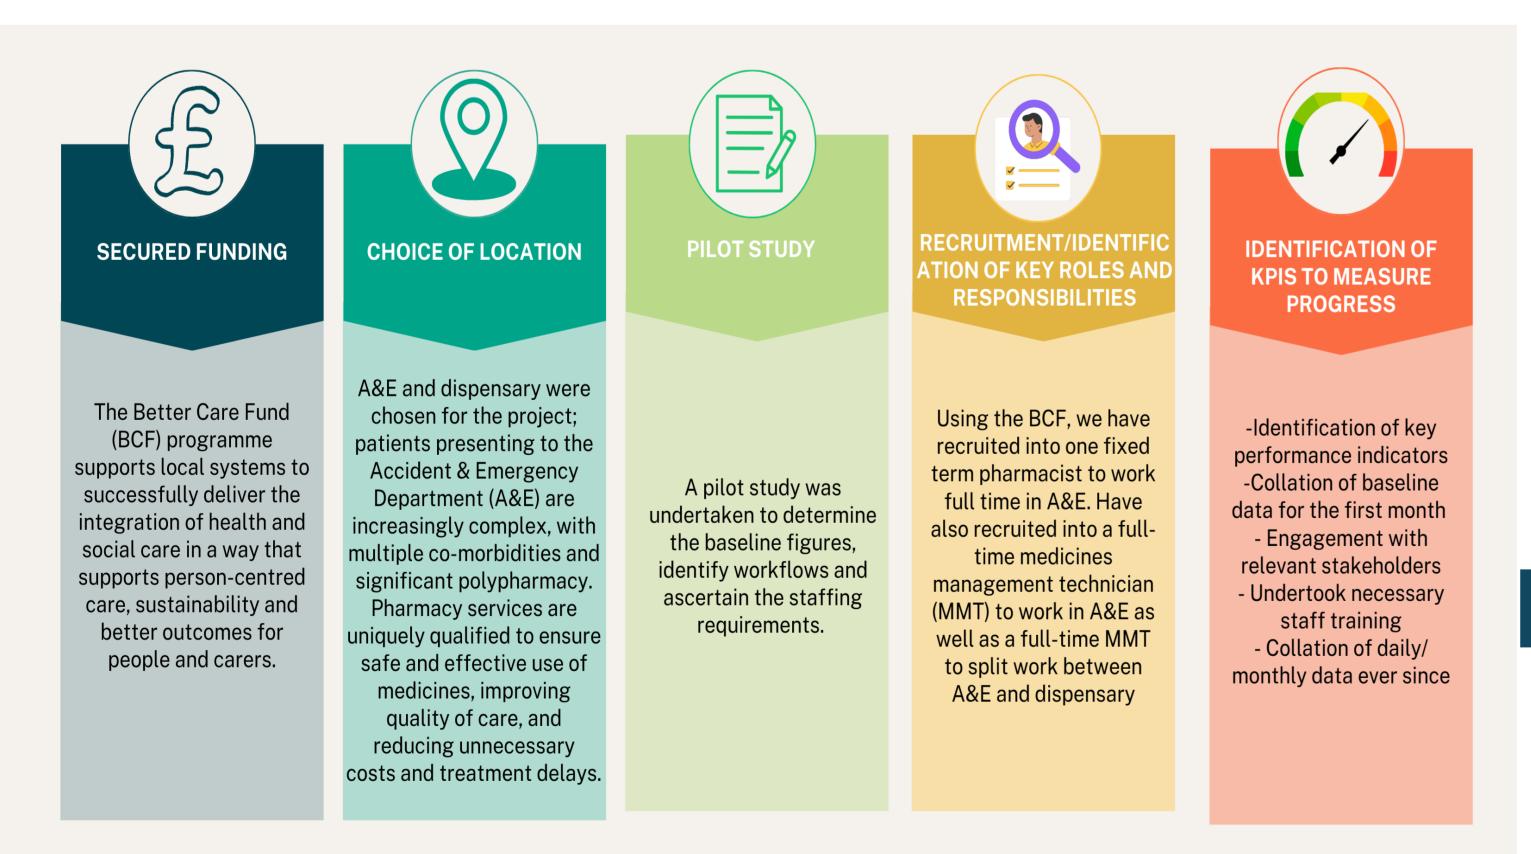

#### 3. Methodology

The results demonstrate good progress against the KPIs and safer flow of patients within the hospital. Aim to continue review further the KPIs and provide a variety of results to consider when establishing a permanent service in A&E.