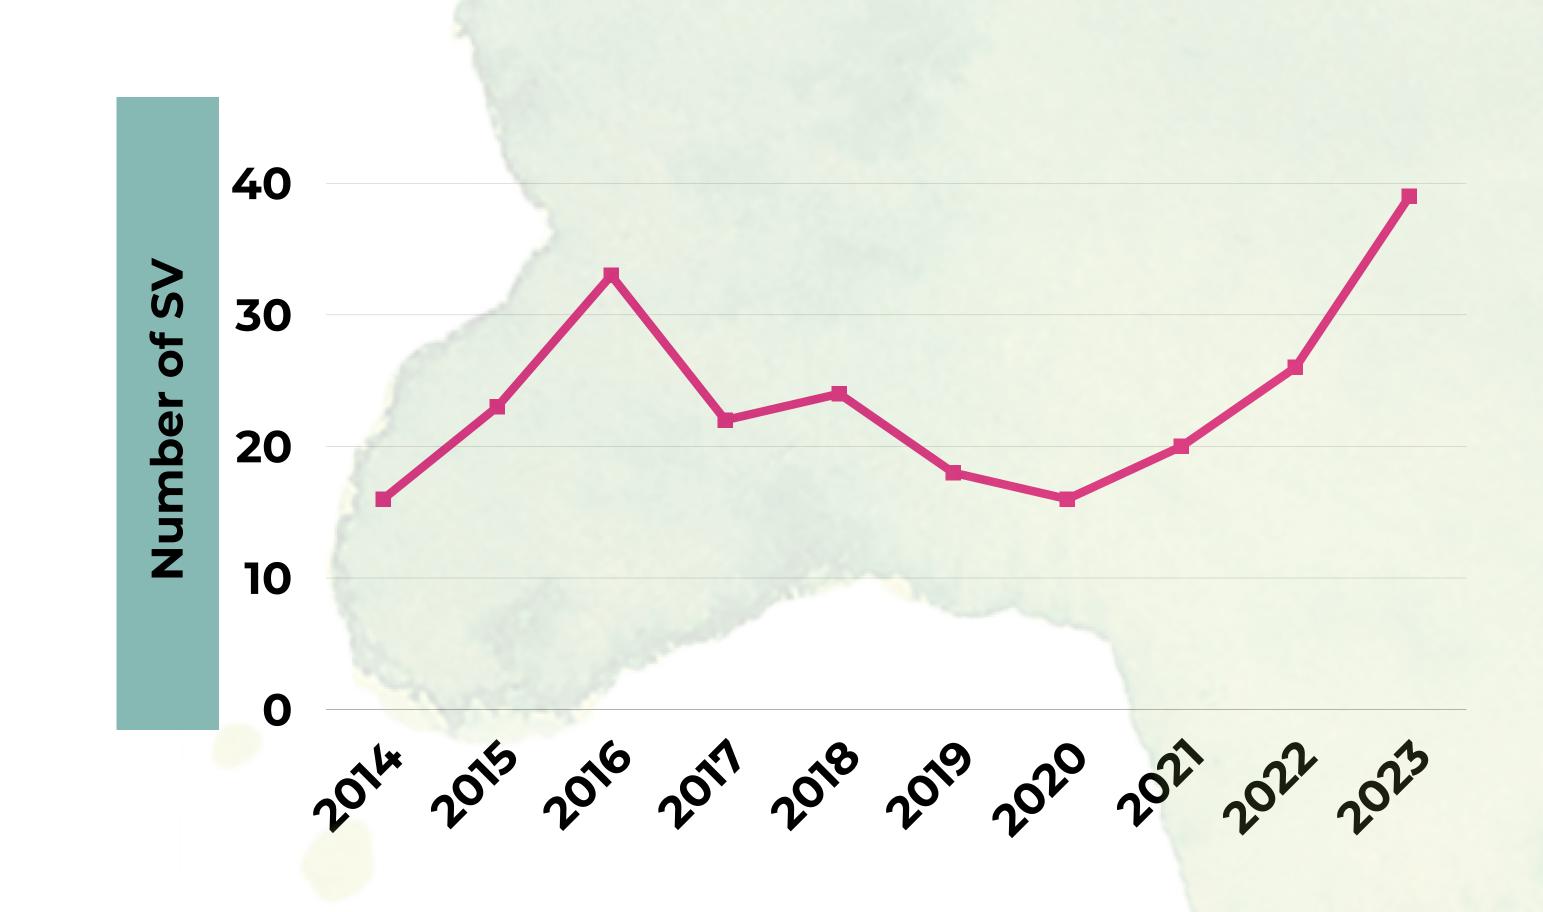

Results

247 SVs were conducted

The center was selected in 148/247 (60%) visits

In none of the cases was the reason for the center's rejection related to the PS

95% of the SVs conducted, the trial sponsor was the pharmaceutical industry 5% of the SVs conducted, the trial sponsor was an independent research group

#### Conclusion and Relevance

This study shows an upward trend in the number of selection visits conducted and the number of times the center is chosen. In no case was the reason for rejection due to the Pharmacy Service.