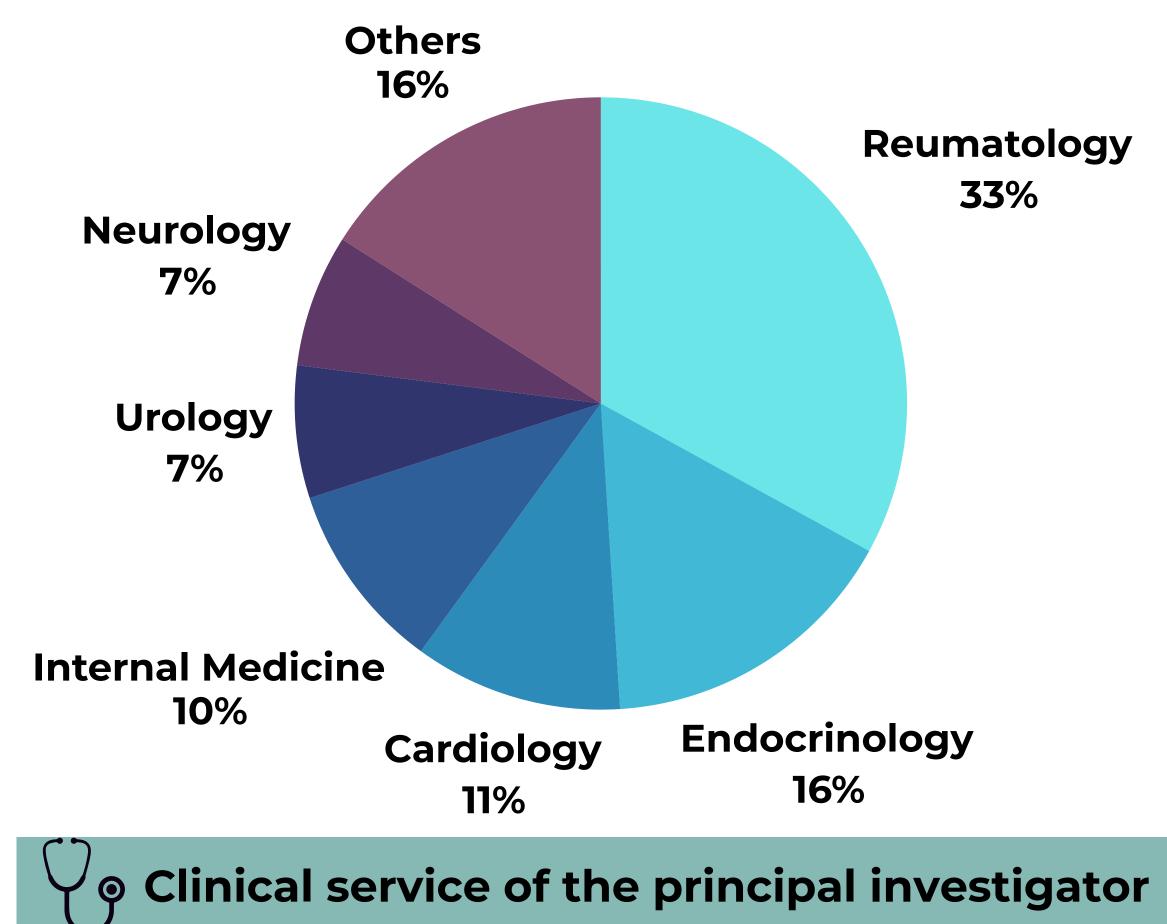

Pharmacy's Service SV registry

Recorded data

Sponsor and Protocol code

Clinical service of the principal investigator

Pathology

Date of the SV

or was

Reason for rejection was related to the PS