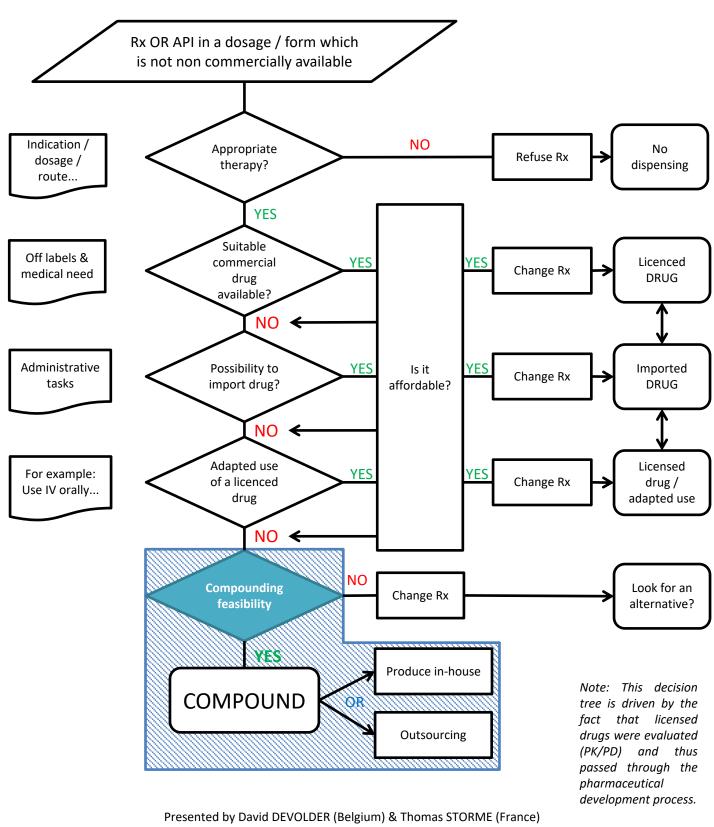

## To make or to buy - Workshop EAHP March 2019

This workshop is focused on learning a new strategy which pharmacist could apply to whether purchase drugs, produce in-house or outsource them. In the decision making pharmacist need to consider the appropriateness, affordability and if there is an added value to compound.

The decision tree is a tool to support pharmacist in answering relevant questions regarding the **make or buy analysis**.

## If compounding is chosen, should I make or outsource it?

Scope of evaluating the feasibility of compounding:

Remember that outsourcing a compounding process still bears the pharmacist's responsibility to ensure the same (or better) quality of compounding!