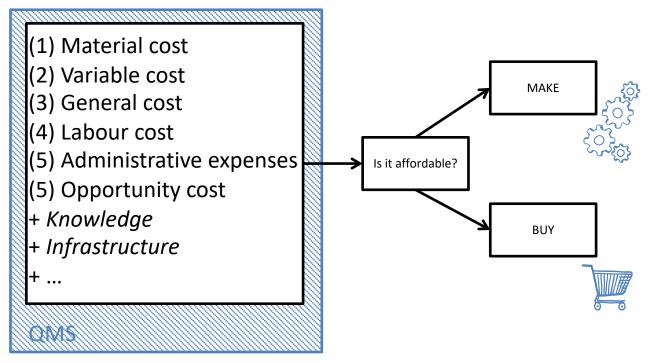

## If compounding is chosen, should I make or outsource it?

Scope of evaluating the feasibility of compounding:

Remember that outsourcing a compounding process still bears the pharmacist's responsibility to ensure the same (or better) quality of compounding!