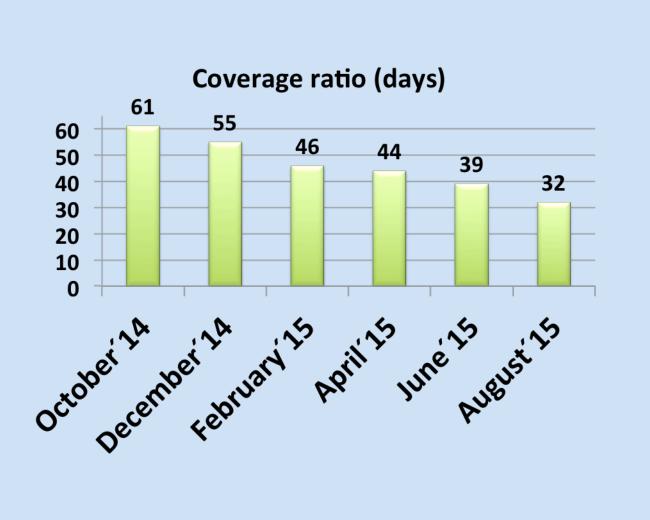

Coverage ratio = Inventory / purchases x 30 days.

and patient safety is also expected.

#### CONCLUSIONS

This review has shown impact economically, reducing the cost of inventory and the coverage ratio. The increase in purchases in June and August responds to a higher activity in the center in the Summer months, as it is located in a holiday destination area.