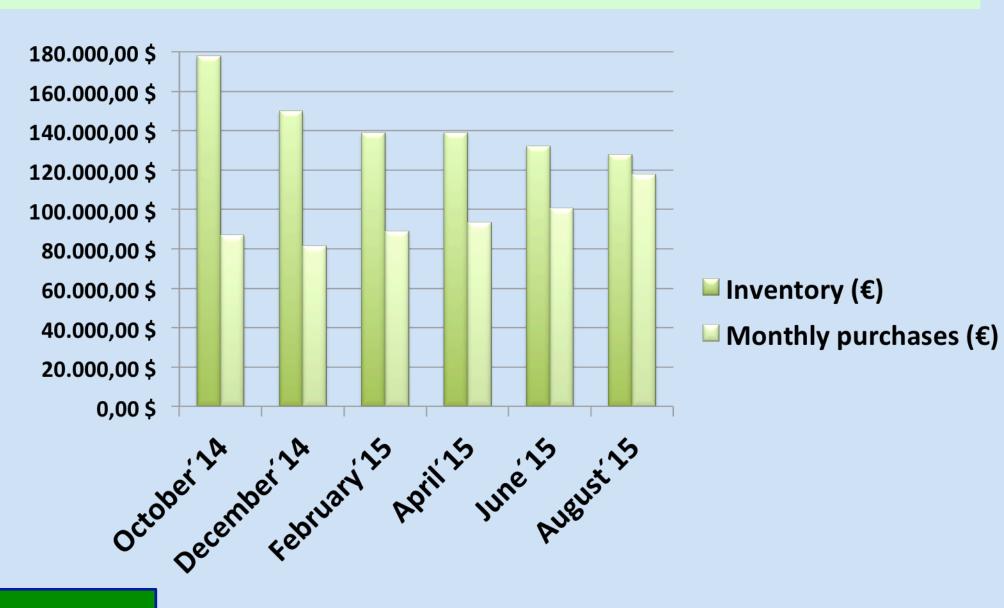

#### MATERIALS AND METHODS

A review was conducted by the pharmacy and therapeutics committee of the drugs (PTCD) available in the hospital based on criteria of effectiveness, safety and cost.

After reviewing the PG, the inventory data and drug purchases were analyzed between October 2014 (a month before the edition of the guide) and August 2015.

#### CONCLUSIONS

This review has shown impact economically, reducing the cost of inventory and the coverage ratio. The increase in purchases in June and August responds to a higher activity in the center in the Summer months, as it is located in a holiday destination area.