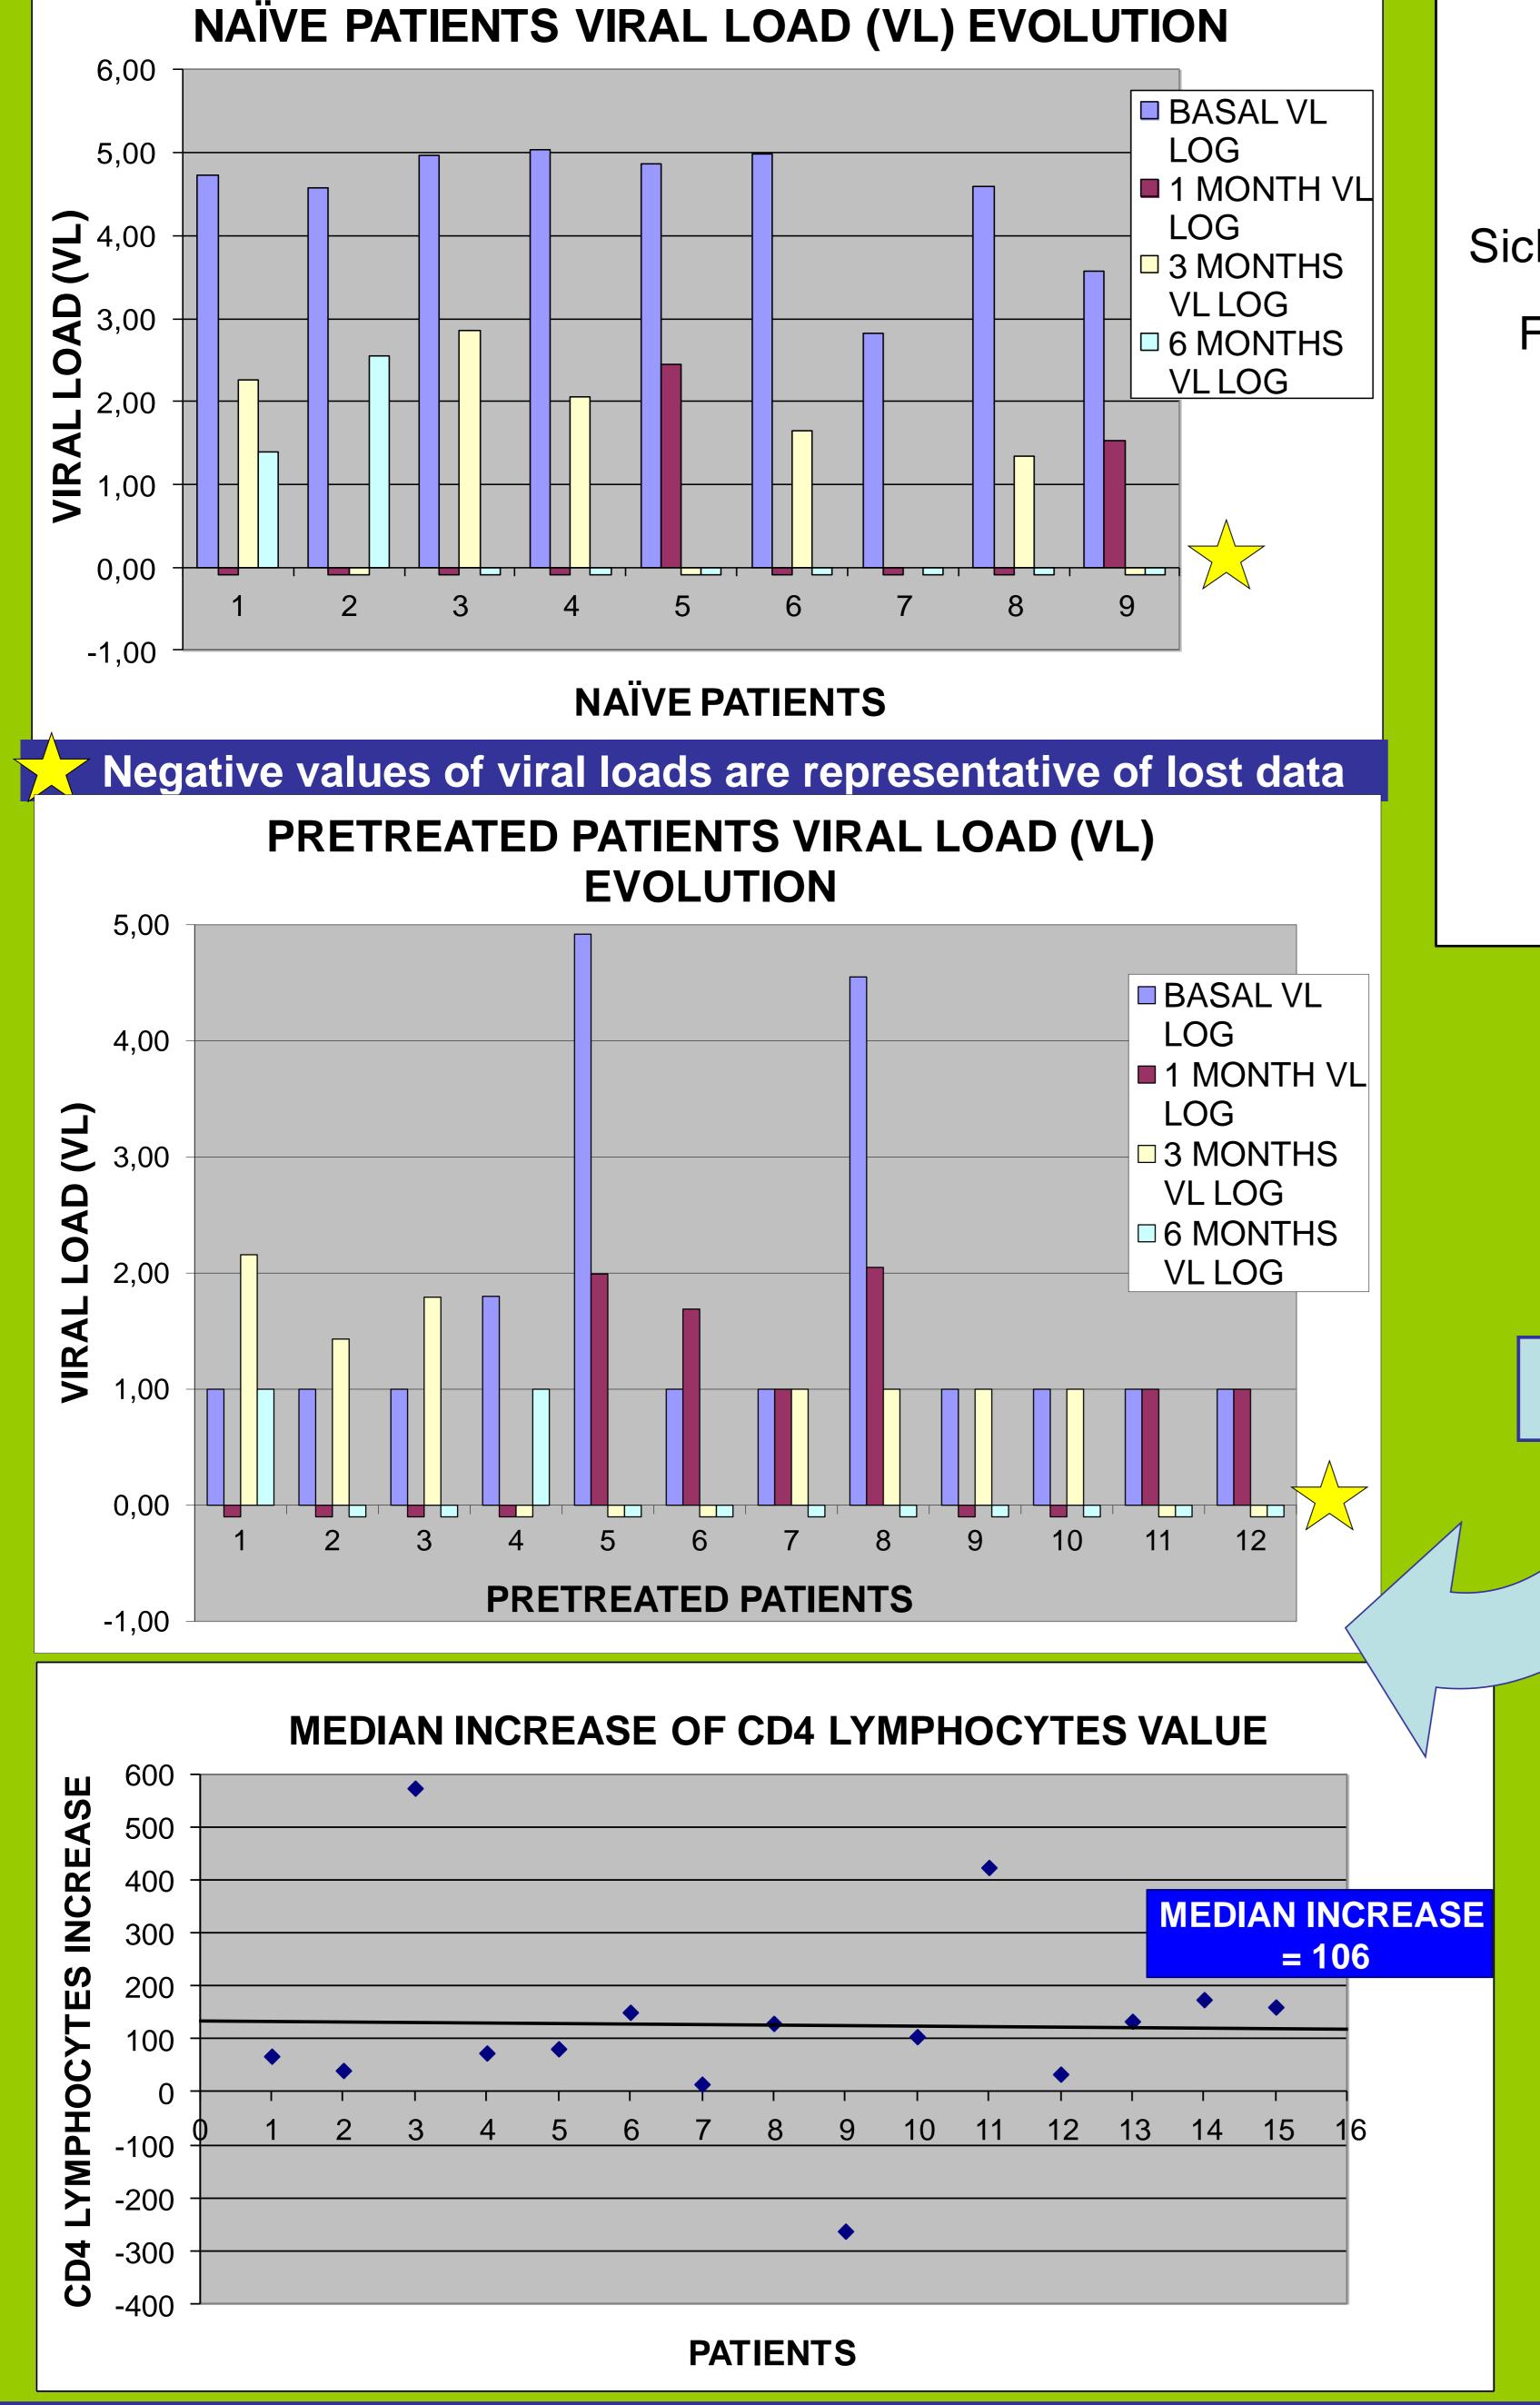

### Materials and methods

- ➤ Observational retrospective study of 48 patients
- > Effectiveness was considered to be achieved when:
  - A decrease in viral load was observed in naïve patients
  - •The viral load was maintained lower than two logarithms in pretreated patients
- > Telephone interviews were conducted to know all the side effects been experienced
- The anual cost by patient of Emtricitabine/Tenofovir/Rilpivirine was compared to the cost with the previous treatment in the case of pretreated patients

#### Results

>48 patients were assessed: 10 naïve and 38 pretreated

**EFFECTIVENESS** 

- ➤ Data of effectiveness and safety were only avaliable in 21 and 33 patients respectively
- Emtricitabine/Tenofovir/Rilpivirine seemed to be effective in 100% of patients and 42% of patients experienced some side effect

#### Conclusion

- ➤ Emtricitabine/Tenofovir/Rilpivirine seems to be a cost-effective combination of antiretroviral drugs in treatment of HIV-1 naïve or pretreated patients
- >It has been shown that patients may experience adverse events but these are mild in the most of cases
- >Further studies should be carried out with longer periods of follow-up before a conclusion could be reached