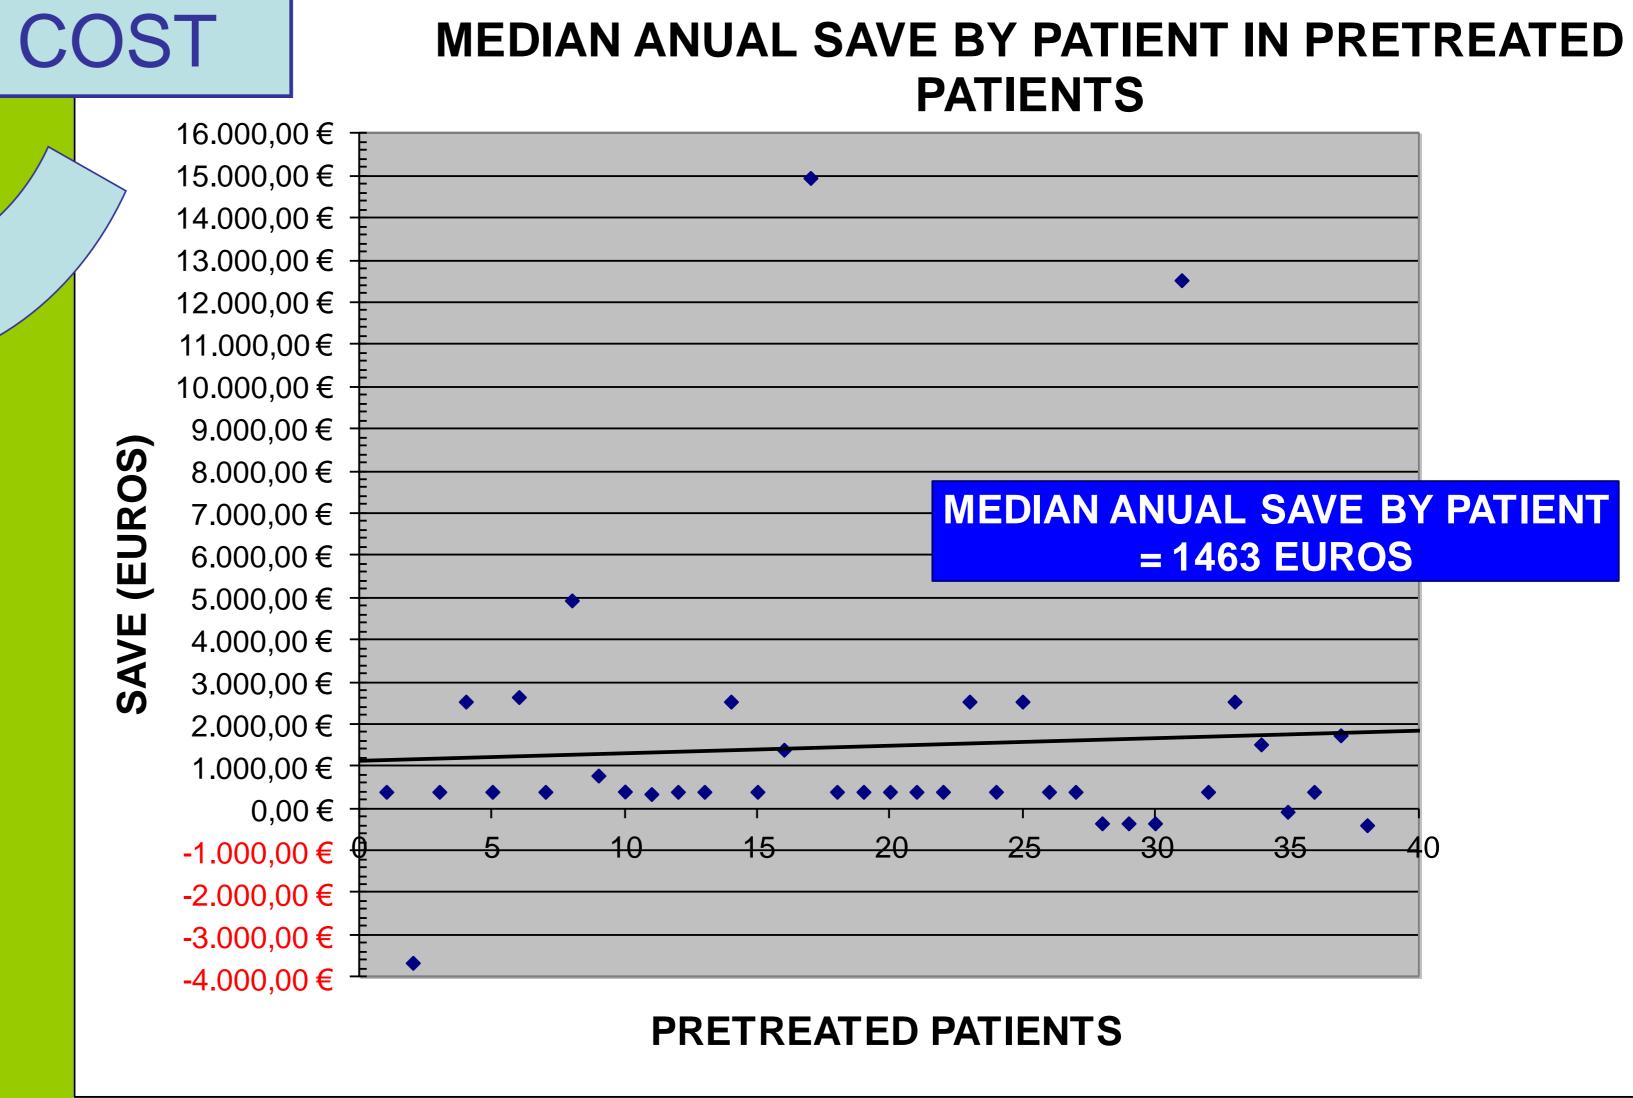

### Materials and methods

- ➤ Observational retrospective study of 48 patients
- > Effectiveness was considered to be achieved when:
  - A decrease in viral load was observed in naïve patients
  - •The viral load was maintained lower than two logarithms in pretreated patients
- > Telephone interviews were conducted to know all the side effects been experienced
- The anual cost by patient of Emtricitabine/Tenofovir/Rilpivirine was compared to the cost with the previous treatment in the case of pretreated patients

#### Results

>48 patients were assessed: 10 naïve and 38 pretreated

**EFFECTIVENESS** 

- ➤ Data of effectiveness and safety were only avaliable in 21 and 33 patients respectively
- Emtricitabine/Tenofovir/Rilpivirine seemed to be effective in 100% of patients and 42% of patients experienced some side effect

#### Conclusion

- ➤ Emtricitabine/Tenofovir/Rilpivirine seems to be a cost-effective combination of antiretroviral drugs in treatment of HIV-1 naïve or pretreated patients
- >It has been shown that patients may experience adverse events but these are mild in the most of cases
- >Further studies should be carried out with longer periods of follow-up before a conclusion could be reached