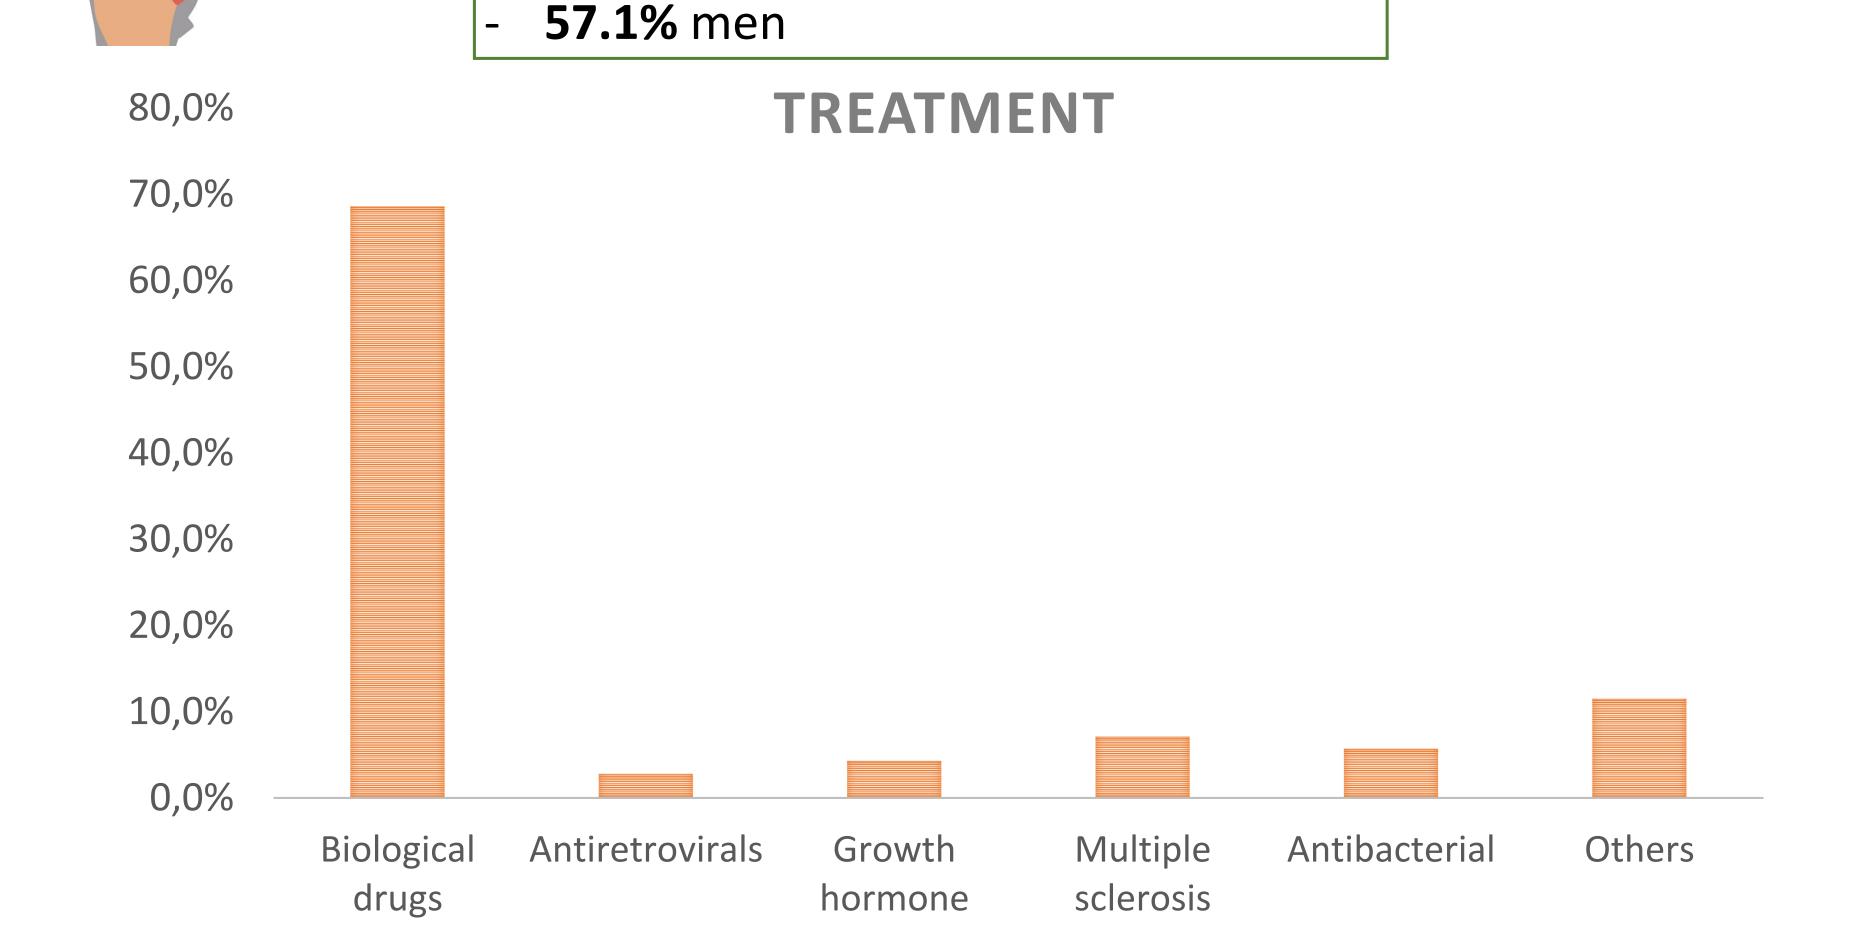

medication - Teleconsulting We developed a <u>survey</u> to evaluate patient satisfaction.

We collected: the person to whom it is performed, demographic variables, time spent collecting medication and treatment.

#### **RESULTS**

Until April 2020, 80 patients were included: 6 were discharged; 4 were included during the COVID-19 pandemic.

- 82.5% lived in the same town as the Specialty Medical Center and 17.5% in nearby towns.
- **57.1**% have been taking medication in our Service for more than 5 years.