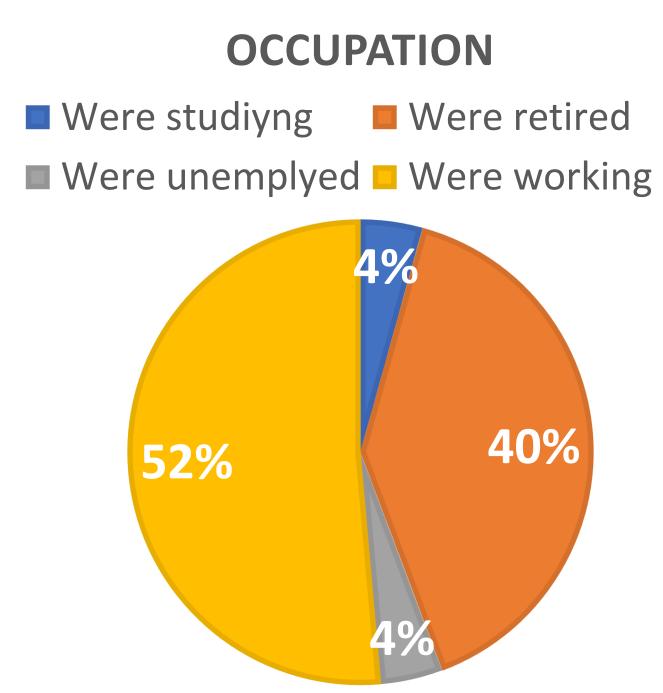

#### **RESULTS**

Until April 2020, 80 patients were included: 6 were discharged; 4 were included during the COVID-19 pandemic.

- 82.5% lived in the same town as the Specialty Medical Center and 17.5% in nearby towns.
- **57.1**% have been taking medication in our Service for more than 5 years.