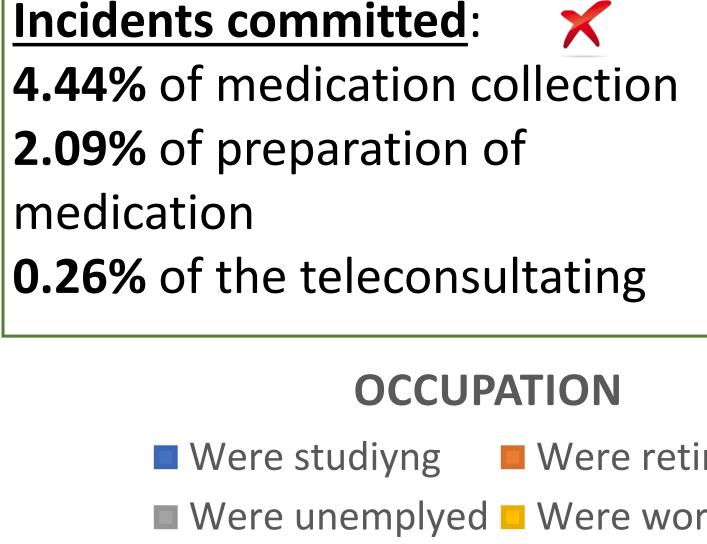

#### **RESULTS**

Until April 2020, 80 patients were included: 6 were discharged; 4 were included during the COVID-19 pandemic.

- 82.5% lived in the same town as the Specialty Medical Center and 17.5% in nearby towns.
- **57.1**% have been taking medication in our Service for more than 5 years.