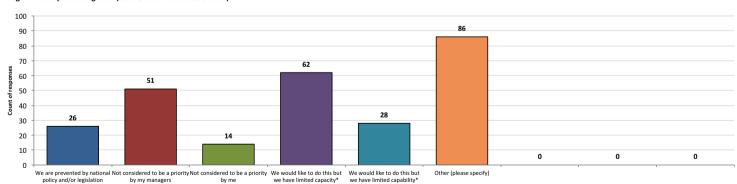

If a respondent gave a negative response to the question posed in Figure 1, they were asked what is the cause of difficulty in complying with the statement.

The results of these follow up questions can be seen in Figures 2 and 3 (overall results and results broken down by country respectively).

Fig2. What is preventing this? (results for all countries overall)

Table 1: Results for question S54

| Austria       70%       27         Belgium       66%       38         Bosnia       78%       9         Bulgaria       21%       14         Croatia       53%       19         Czech       56%       48         Denmark       50%       8         Estonia       33%       6         Finland       40%       10         France       92%       48         Germany       82%       90         Greece       73%       30         Hungary       54%       24         Iceland       100%       1         Ireland       82%       38         Italy       96%       26         Latvia       100%       1         Lithuania       40%       10         Luxembourg       100%       2         Macedonia       22%       9         Malta       67%       3         Netherlands       89%       18         Norway       50%       8         Portugal       83%       35         Romania       48%       23         Serbia       93%       27<                                                                                                                                 | Country     | Percentage of positive responses | Total Responses |
|-------------------------------------------------------------------------------------------------------------------------------------------------------------------------------------------------------------------------------------------------------------------------------------------------------------------------------------------------------------------------------------------------------------------------------------------------------------------------------------------------------------------------------------------------------------------------------------------------------------------------------------------------------------------------------------------------------------------------------------------------------------------------------------------------------------------------------------------------------------------------------------------------------------------------------------------------------------------------------------------------------------------------------------------------------------------|-------------|----------------------------------|-----------------|
| Bosnia         78%         9           Bulgaria         21%         14           Croatia         53%         19           Czech         56%         48           Denmark         50%         8           Estonia         33%         6           Finland         40%         10           France         92%         48           Germany         82%         90           Greece         73%         30           Hungary         54%         24           Iceland         100%         1           Ireland         82%         38           Italy         96%         26           Latvia         100%         1           Lithuania         40%         10           Luxembourg         100%         2           Macedonia         22%         9           Malta         67%         3           Netherlands         89%         18           Norway         50%         8           Portugal         83%         35           Romania         48%         23           Serbia         93%         27      S                                                   | Austria     | 70%                              | 27              |
| Bulgaria 21% 14 Croatia 53% 19 Czech 56% 48 Denmark 50% 8 Estonia 33% 6 Finland 40% 10 France 92% 48 Germany 82% 90 Greece 73% 30 Hungary 54% 24 Iceland 100% 1 Ireland 82% 38 Italy 96% 26 Latvia 100% 1 Lithuania 40% 10 Luxembourg 100% 2 Macedonia 22% 9 Malta 67% 3 Netherlands 89% 18 Norway 50% 8 Portugal 83% 35 Romania 48% 23 Serbia 93% 27 Slovakia 17% 12 Slovenia 63% 8 Spain 81% 27 Sweden 18% 17 Switzerland 19                                                                                                                                                                                                                                                                                                                                                                                                                                                                                                                                                                                                                                    | Belgium     | 66%                              | 38              |
| Croatia         53%         19           Czech         56%         48           Denmark         50%         8           Estonia         33%         6           Finland         40%         10           France         92%         48           Germany         82%         90           Greece         73%         30           Hungary         54%         24           Iceland         100%         1           Ireland         82%         38           Italy         96%         26           Latvia         100%         1           Lithuania         40%         10           Luxembourg         100%         2           Macedonia         22%         9           Mactonia         22%         9           Malta         67%         3           Netherlands         89%         18           Norway         50%         8           Portugal         83%         35           Romania         48%         23           Serbia         93%         27           Slovakia         17%         12 <tr< td=""><td>Bosnia</td><td>78%</td><td>9</td></tr<> | Bosnia      | 78%                              | 9               |
| Czech         56%         48           Denmark         50%         8           Estonia         33%         6           Finland         40%         10           France         92%         48           Germany         82%         90           Greece         73%         30           Hungary         54%         24           Iceland         100%         1           Ireland         82%         38           Italy         96%         26           Latvia         100%         1           Lithuania         40%         10           Luxembourg         100%         2           Macedonia         22%         9           Malta         67%         3           Netherlands         89%         18           Norway         50%         8           Portugal         83%         35           Romania         48%         23           Serbia         93%         27           Slovakia         17%         12           Slovenia         63%         8           Spain         81%         27                                                          | Bulgaria    | 21%                              | 14              |
| Denmark         50%         8           Estonia         33%         6           Finland         40%         10           France         92%         48           Germany         82%         90           Greece         73%         30           Hungary         54%         24           Iceland         100%         1           Ireland         82%         38           Italy         96%         26           Latvia         100%         1           Lithuania         40%         10           Luxembourg         100%         2           Macedonia         22%         9           Malta         67%         3           Netherlands         89%         18           Norway         50%         8           Portugal         83%         35           Romania         48%         23           Serbia         93%         27           Slovenia         63%         8           Spain         81%         27           Sweden         18%         17           Switzerland         59%         17 <td>Croatia</td> <td>53%</td> <td>19</td>            | Croatia     | 53%                              | 19              |
| Estonia 33% 6 Finland 40% 10 France 92% 48 Germany 82% 90 Greece 73% 30 Hungary 54% 24 Iceland 100% 1 Ireland 82% 38 Italy 96% 26 Latvia 100% 1 Lithuania 40% 10 Luxembourg 100% 2 Macedonia 22% 9 Malta 67% 3 Netherlands 89% 18 Norway 50% 8 Portugal 83% 35 Romania 48% 23 Serbia 93% 27 Slovakia 17% 12 Slovenia 63% 8 Spain 81% 27 Sweden 18% 17 Switzerland 10                                                                                                                                                                                                                                                                                                                                                                                                                                                                                                                                                                                                                                                                                              | Czech       | 56%                              | 48              |
| Finland 40% 10 France 92% 48 Germany 82% 90 Greece 73% 30 Hungary 54% 24 Iceland 100% 1 Ireland 82% 38 Italy 96% 26 Latvia 100% 1 Lithuania 40% 10 Luxembourg 100% 2 Macedonia 22% 9 Malta 67% 3 Netherlands 89% 18 Norway 50% 8 Portugal 83% 35 Romania 48% 23 Serbia 93% 27 Slovakia 17% 12 Slovenia 63% 8 Spain 81% 27 Sweden 18% 17 Switzerland 100  488 Germany 48 488 488 59a 598 598 500 500 500 500 500 500 500 500 500 50                                                                                                                                                                                                                                                                                                                                                                                                                                                                                                                                                                                                                                | Denmark     | 50%                              | 8               |
| France         92%         48           Germany         82%         90           Greece         73%         30           Hungary         54%         24           Iceland         100%         1           Ireland         82%         38           Italy         96%         26           Latvia         100%         1           Lithuania         40%         10           Luxembourg         100%         2           Macedonia         22%         9           Malta         67%         3           Netherlands         89%         18           Norway         50%         8           Portugal         83%         35           Romania         48%         23           Serbia         93%         27           Slovakia         17%         12           Slovenia         63%         8           Spain         81%         27           Sweden         18%         17           Switzerland         59%         17                                                                                                                                     | Estonia     | 33%                              | 6               |
| Germany       82%       90         Greece       73%       30         Hungary       54%       24         Iceland       100%       1         Ireland       82%       38         Italy       96%       26         Latvia       100%       1         Lithuania       40%       10         Luxembourg       100%       2         Macedonia       22%       9         Malta       67%       3         Netherlands       89%       18         Norway       50%       8         Portugal       83%       35         Romania       48%       23         Serbia       93%       27         Slovakia       17%       12         Slovenia       63%       8         Spain       81%       27         Sweden       18%       17         Switzerland       59%       17                                                                                                                                                                                                                                                                                                         | Finland     | 40%                              | 10              |
| Greece 73% 30 Hungary 54% 24 Iceland 100% 1 Ireland 82% 38 Italy 96% 26 Latvia 100% 1 Lithuania 40% 10 Luxembourg 100% 2 Macedonia 22% 9 Malta 67% 3 Netherlands 89% 18 Norway 50% 8 Portugal 83% 35 Romania 48% 23 Serbia 93% 27 Slovakia 17% 12 Slovenia 63% 8 Spain 81% 27 Sweden 18% 17 Switzerland 100% 12 Slovenia 63% 8 Spain 81% 27 Sweden 18% 17                                                                                                                                                                                                                                                                                                                                                                                                                                                                                                                                                                                                                                                                                                         | France      | 92%                              | 48              |
| Hungary 54% 24 Iceland 100% 1 Ireland 82% 38 Italy 96% 26 Latvia 100% 1 Lithuania 40% 10 Luxembourg 100% 2 Macedonia 22% 9 Malta 67% 3 Netherlands 89% 18 Norway 50% 8 Portugal 83% 35 Romania 48% 23 Serbia 93% 27 Slovakia 17% 12 Slovenia 63% 8 Spain 81% 27 Sweden 18% 17 Switzerland 100% 1                                                                                                                                                                                                                                                                                                                                                                                                                                                                                                                                                                                                                                                                                                                                                                  | Germany     | 82%                              | 90              |
| Iceland       100%       1         Ireland       82%       38         Italy       96%       26         Latvia       100%       1         Lithuania       40%       10         Luxembourg       100%       2         Macedonia       22%       9         Malta       67%       3         Netherlands       89%       18         Norway       50%       8         Portugal       83%       35         Romania       48%       23         Serbia       93%       27         Slovakia       17%       12         Slovenia       63%       8         Spain       81%       27         Sweden       18%       17         Switzerland       59%       17                                                                                                                                                                                                                                                                                                                                                                                                                 | Greece      | 73%                              | 30              |
| Ireland     82%     38       Italy     96%     26       Latvia     100%     1       Lithuania     40%     10       Luxembourg     100%     2       Macedonia     22%     9       Malta     67%     3       Netherlands     89%     18       Norway     50%     8       Portugal     83%     35       Romania     48%     23       Serbia     93%     27       Slovakia     17%     12       Slovenia     63%     8       Spain     81%     27       Sweden     18%     17       Switzerland     59%     17                                                                                                                                                                                                                                                                                                                                                                                                                                                                                                                                                        | Hungary     | 54%                              | 24              |
| Italy     96%     26       Latvia     100%     1       Lithuania     40%     10       Luxembourg     100%     2       Macedonia     22%     9       Malta     67%     3       Netherlands     89%     18       Norway     50%     8       Portugal     83%     35       Romania     48%     23       Serbia     93%     27       Slovakia     17%     12       Slovenia     63%     8       Spain     81%     27       Sweden     18%     17       Switzerland     59%     17                                                                                                                                                                                                                                                                                                                                                                                                                                                                                                                                                                                     | Iceland     | 100%                             | 1               |
| Latvia       100%       1         Lithuania       40%       10         Luxembourg       100%       2         Macedonia       22%       9         Malta       67%       3         Netherlands       89%       18         Norway       50%       8         Portugal       83%       35         Romania       48%       23         Serbia       93%       27         Slovakia       17%       12         Slovenia       63%       8         Spain       81%       27         Sweden       18%       17         Switzerland       59%       17                                                                                                                                                                                                                                                                                                                                                                                                                                                                                                                        | Ireland     | 82%                              | 38              |
| Lithuania       40%       10         Luxembourg       100%       2         Macedonia       22%       9         Malta       67%       3         Netherlands       89%       18         Norway       50%       8         Portugal       83%       35         Romania       48%       23         Serbia       93%       27         Slovakia       17%       12         Slovenia       63%       8         Spain       81%       27         Sweden       18%       17         Switzerland       59%       17                                                                                                                                                                                                                                                                                                                                                                                                                                                                                                                                                          | Italy       | 96%                              | 26              |
| Luxembourg       100%       2         Macedonia       22%       9         Malta       67%       3         Netherlands       89%       18         Norway       50%       8         Portugal       83%       35         Romania       48%       23         Serbia       93%       27         Slovakia       17%       12         Slovenia       63%       8         Spain       81%       27         Sweden       18%       17         Switzerland       59%       17                                                                                                                                                                                                                                                                                                                                                                                                                                                                                                                                                                                               | Latvia      | 100%                             | 1               |
| Macedonia       22%       9         Malta       67%       3         Netherlands       89%       18         Norway       50%       8         Portugal       83%       35         Romania       48%       23         Serbia       93%       27         Slovakia       17%       12         Slovenia       63%       8         Spain       81%       27         Sweden       18%       17         Switzerland       59%       17                                                                                                                                                                                                                                                                                                                                                                                                                                                                                                                                                                                                                                     | Lithuania   | 40%                              | 10              |
| Malta       67%       3         Netherlands       89%       18         Norway       50%       8         Portugal       83%       35         Romania       48%       23         Serbia       93%       27         Slovakia       17%       12         Slovenia       63%       8         Spain       81%       27         Sweden       18%       17         Switzerland       59%       17                                                                                                                                                                                                                                                                                                                                                                                                                                                                                                                                                                                                                                                                         | Luxembourg  | 100%                             | 2               |
| Netherlands       89%       18         Norway       50%       8         Portugal       83%       35         Romania       48%       23         Serbia       93%       27         Slovakia       17%       12         Slovenia       63%       8         Spain       81%       27         Sweden       18%       17         Switzerland       59%       17                                                                                                                                                                                                                                                                                                                                                                                                                                                                                                                                                                                                                                                                                                         | Macedonia   | 22%                              | 9               |
| Norway         50%         8           Portugal         83%         35           Romania         48%         23           Serbia         93%         27           Slovakia         17%         12           Slovenia         63%         8           Spain         81%         27           Sweden         18%         17           Switzerland         59%         17                                                                                                                                                                                                                                                                                                                                                                                                                                                                                                                                                                                                                                                                                            | Malta       | 67%                              | 3               |
| Portugal 83% 35 Romania 48% 23 Serbia 93% 27 Slovakia 17% 12 Slovenia 63% 8 Spain 81% 27 Sweden 18% 17 Switzerland 59% 17                                                                                                                                                                                                                                                                                                                                                                                                                                                                                                                                                                                                                                                                                                                                                                                                                                                                                                                                         | Netherlands | 89%                              | 18              |
| Romania       48%       23         Serbia       93%       27         Slovakia       17%       12         Slovenia       63%       8         Spain       81%       27         Sweden       18%       17         Switzerland       59%       17                                                                                                                                                                                                                                                                                                                                                                                                                                                                                                                                                                                                                                                                                                                                                                                                                     | Norway      | 50%                              | 8               |
| Serbia     93%     27       Slovakia     17%     12       Slovenia     63%     8       Spain     81%     27       Sweden     18%     17       Switzerland     59%     17                                                                                                                                                                                                                                                                                                                                                                                                                                                                                                                                                                                                                                                                                                                                                                                                                                                                                          | Portugal    | 83%                              | 35              |
| Slovakia     17%     12       Slovenia     63%     8       Spain     81%     27       Sweden     18%     17       Switzerland     59%     17                                                                                                                                                                                                                                                                                                                                                                                                                                                                                                                                                                                                                                                                                                                                                                                                                                                                                                                      | Romania     | 48%                              | 23              |
| Slovenia       63%       8         Spain       81%       27         Sweden       18%       17         Switzerland       59%       17                                                                                                                                                                                                                                                                                                                                                                                                                                                                                                                                                                                                                                                                                                                                                                                                                                                                                                                              | Serbia      | 93%                              | 27              |
| Spain         81%         27           Sweden         18%         17           Switzerland         59%         17                                                                                                                                                                                                                                                                                                                                                                                                                                                                                                                                                                                                                                                                                                                                                                                                                                                                                                                                                 | Slovakia    | 17%                              | 12              |
| Sweden         18%         17           Switzerland         59%         17                                                                                                                                                                                                                                                                                                                                                                                                                                                                                                                                                                                                                                                                                                                                                                                                                                                                                                                                                                                        | Slovenia    | 63%                              | 8               |
| Switzerland 59% 17                                                                                                                                                                                                                                                                                                                                                                                                                                                                                                                                                                                                                                                                                                                                                                                                                                                                                                                                                                                                                                                | Spain       | 81%                              | 27              |
|                                                                                                                                                                                                                                                                                                                                                                                                                                                                                                                                                                                                                                                                                                                                                                                                                                                                                                                                                                                                                                                                   | Sweden      | 18%                              | 17              |
| Turkey 67% 12                                                                                                                                                                                                                                                                                                                                                                                                                                                                                                                                                                                                                                                                                                                                                                                                                                                                                                                                                                                                                                                     | Switzerland | 59%                              | 17              |
|                                                                                                                                                                                                                                                                                                                                                                                                                                                                                                                                                                                                                                                                                                                                                                                                                                                                                                                                                                                                                                                                   | Turkey      | 67%                              | 12              |
| UK 94% 32                                                                                                                                                                                                                                                                                                                                                                                                                                                                                                                                                                                                                                                                                                                                                                                                                                                                                                                                                                                                                                                         | UK          | 94%                              | 32              |