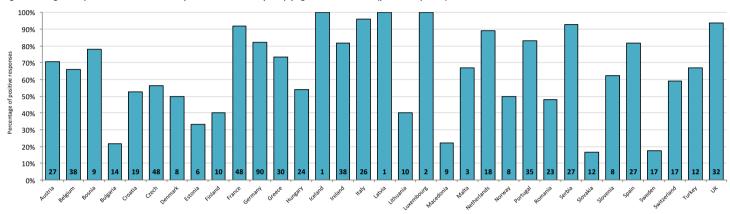

## S54 - The pharmacists in our hospital report adverse drug reactions

Fig1. Percentage of respondents who indicated they did not have difficulty complying with the statement (positive responses)

 ${\it Total responses per country are displayed at the bottom of each bar.}$ 

Fig2. What is preventing this? (results for all countries overall)

Table 1: Results for question S54

| Austria       70%       27         Belgium       66%       38         Bosnia       78%       9         Bulgaria       21%       14         Croatia       53%       19         Czech       56%       48         Denmark       50%       8         Estonia       33%       6         Finland       40%       10         France       92%       48         Germany       82%       90         Greece       73%       30         Hungary       54%       24         Iceland       100%       1         Ireland       82%       38         Italy       96%       26         Latvia       100%       1         Lithuania       40%       10         Luxembourg       100%       2         Macedonia       22%       9         Malta       67%       3         Netherlands       89%       18         Norway       50%       8         Portugal       83%       35         Romania       48%       23         Serbia       93%       27<                                                                                                                                 | Country     | Percentage of positive responses | Total Responses |
|-------------------------------------------------------------------------------------------------------------------------------------------------------------------------------------------------------------------------------------------------------------------------------------------------------------------------------------------------------------------------------------------------------------------------------------------------------------------------------------------------------------------------------------------------------------------------------------------------------------------------------------------------------------------------------------------------------------------------------------------------------------------------------------------------------------------------------------------------------------------------------------------------------------------------------------------------------------------------------------------------------------------------------------------------------------------|-------------|----------------------------------|-----------------|
| Bosnia         78%         9           Bulgaria         21%         14           Croatia         53%         19           Czech         56%         48           Denmark         50%         8           Estonia         33%         6           Finland         40%         10           France         92%         48           Germany         82%         90           Greece         73%         30           Hungary         54%         24           Iceland         100%         1           Ireland         82%         38           Italy         96%         26           Latvia         100%         1           Lithuania         40%         10           Luxembourg         100%         2           Macedonia         22%         9           Malta         67%         3           Netherlands         89%         18           Norway         50%         8           Portugal         83%         35           Romania         48%         23           Serbia         93%         27      S                                                   | Austria     | 70%                              | 27              |
| Bulgaria 21% 14 Croatia 53% 19 Czech 56% 48 Denmark 50% 8 Estonia 33% 6 Finland 40% 10 France 92% 48 Germany 82% 90 Greece 73% 30 Hungary 54% 24 Iceland 100% 1 Ireland 82% 38 Italy 96% 26 Latvia 100% 1 Lithuania 40% 10 Luxembourg 100% 2 Macedonia 22% 9 Malta 67% 3 Netherlands 89% 18 Norway 50% 8 Portugal 83% 35 Romania 48% 23 Serbia 93% 27 Slovakia 17% 12 Slovenia 63% 8 Spain 81% 27 Sweden 18% 17 Switzerland 19                                                                                                                                                                                                                                                                                                                                                                                                                                                                                                                                                                                                                                    | Belgium     | 66%                              | 38              |
| Croatia         53%         19           Czech         56%         48           Denmark         50%         8           Estonia         33%         6           Finland         40%         10           France         92%         48           Germany         82%         90           Greece         73%         30           Hungary         54%         24           Iceland         100%         1           Ireland         82%         38           Italy         96%         26           Latvia         100%         1           Lithuania         40%         10           Luxembourg         100%         2           Macedonia         22%         9           Mactonia         22%         9           Malta         67%         3           Netherlands         89%         18           Norway         50%         8           Portugal         83%         35           Romania         48%         23           Serbia         93%         27           Slovakia         17%         12 <tr< td=""><td>Bosnia</td><td>78%</td><td>9</td></tr<> | Bosnia      | 78%                              | 9               |
| Czech         56%         48           Denmark         50%         8           Estonia         33%         6           Finland         40%         10           France         92%         48           Germany         82%         90           Greece         73%         30           Hungary         54%         24           Iceland         100%         1           Ireland         82%         38           Italy         96%         26           Latvia         100%         1           Lithuania         40%         10           Luxembourg         100%         2           Macedonia         22%         9           Malta         67%         3           Netherlands         89%         18           Norway         50%         8           Portugal         83%         35           Romania         48%         23           Serbia         93%         27           Slovakia         17%         12           Slovenia         63%         8           Spain         81%         27                                                          | Bulgaria    | 21%                              | 14              |
| Denmark         50%         8           Estonia         33%         6           Finland         40%         10           France         92%         48           Germany         82%         90           Greece         73%         30           Hungary         54%         24           Iceland         100%         1           Ireland         82%         38           Italy         96%         26           Latvia         100%         1           Lithuania         40%         10           Luxembourg         100%         2           Macedonia         22%         9           Malta         67%         3           Netherlands         89%         18           Norway         50%         8           Portugal         83%         35           Romania         48%         23           Serbia         93%         27           Slovenia         63%         8           Spain         81%         27           Sweden         18%         17           Switzerland         59%         17 <td>Croatia</td> <td>53%</td> <td>19</td>            | Croatia     | 53%                              | 19              |
| Estonia 33% 6 Finland 40% 10 France 92% 48 Germany 82% 90 Greece 73% 30 Hungary 54% 24 Iceland 100% 1 Ireland 82% 38 Italy 96% 26 Latvia 100% 1 Lithuania 40% 10 Luxembourg 100% 2 Macedonia 22% 9 Malta 67% 3 Netherlands 89% 18 Norway 50% 8 Portugal 83% 35 Romania 48% 23 Serbia 93% 27 Slovakia 17% 12 Slovenia 63% 8 Spain 81% 27 Sweden 18% 17 Switzerland 10                                                                                                                                                                                                                                                                                                                                                                                                                                                                                                                                                                                                                                                                                              | Czech       | 56%                              | 48              |
| Finland 40% 10 France 92% 48 Germany 82% 90 Greece 73% 30 Hungary 54% 24 Iceland 100% 1 Ireland 82% 38 Italy 96% 26 Latvia 100% 1 Lithuania 40% 10 Luxembourg 100% 2 Macedonia 22% 9 Malta 67% 3 Netherlands 89% 18 Norway 50% 8 Portugal 83% 35 Romania 48% 23 Serbia 93% 27 Slovakia 17% 12 Slovenia 63% 8 Spain 81% 27 Sweden 18% 17 Switzerland 100  488 Germany 48 488 488 59a 598 598 500 500 500 500 500 500 500 500 500 50                                                                                                                                                                                                                                                                                                                                                                                                                                                                                                                                                                                                                                | Denmark     | 50%                              | 8               |
| France         92%         48           Germany         82%         90           Greece         73%         30           Hungary         54%         24           Iceland         100%         1           Ireland         82%         38           Italy         96%         26           Latvia         100%         1           Lithuania         40%         10           Luxembourg         100%         2           Macedonia         22%         9           Malta         67%         3           Netherlands         89%         18           Norway         50%         8           Portugal         83%         35           Romania         48%         23           Serbia         93%         27           Slovakia         17%         12           Slovenia         63%         8           Spain         81%         27           Sweden         18%         17           Switzerland         59%         17                                                                                                                                     | Estonia     | 33%                              | 6               |
| Germany       82%       90         Greece       73%       30         Hungary       54%       24         Iceland       100%       1         Ireland       82%       38         Italy       96%       26         Latvia       100%       1         Lithuania       40%       10         Luxembourg       100%       2         Macedonia       22%       9         Malta       67%       3         Netherlands       89%       18         Norway       50%       8         Portugal       83%       35         Romania       48%       23         Serbia       93%       27         Slovakia       17%       12         Slovenia       63%       8         Spain       81%       27         Sweden       18%       17         Switzerland       59%       17                                                                                                                                                                                                                                                                                                         | Finland     | 40%                              | 10              |
| Greece 73% 30 Hungary 54% 24 Iceland 100% 1 Ireland 82% 38 Italy 96% 26 Latvia 100% 1 Lithuania 40% 10 Luxembourg 100% 2 Macedonia 22% 9 Malta 67% 3 Netherlands 89% 18 Norway 50% 8 Portugal 83% 35 Romania 48% 23 Serbia 93% 27 Slovakia 17% 12 Slovenia 63% 8 Spain 81% 27 Sweden 18% 17 Switzerland 100% 12 Slovenia 63% 8 Spain 81% 27 Sweden 18% 17                                                                                                                                                                                                                                                                                                                                                                                                                                                                                                                                                                                                                                                                                                         | France      | 92%                              | 48              |
| Hungary 54% 24 Iceland 100% 1 Ireland 82% 38 Italy 96% 26 Latvia 100% 1 Lithuania 40% 10 Luxembourg 100% 2 Macedonia 22% 9 Malta 67% 3 Netherlands 89% 18 Norway 50% 8 Portugal 83% 35 Romania 48% 23 Serbia 93% 27 Slovakia 17% 12 Slovenia 63% 8 Spain 81% 27 Sweden 18% 17 Switzerland 100% 1                                                                                                                                                                                                                                                                                                                                                                                                                                                                                                                                                                                                                                                                                                                                                                  | Germany     | 82%                              | 90              |
| Iceland       100%       1         Ireland       82%       38         Italy       96%       26         Latvia       100%       1         Lithuania       40%       10         Luxembourg       100%       2         Macedonia       22%       9         Malta       67%       3         Netherlands       89%       18         Norway       50%       8         Portugal       83%       35         Romania       48%       23         Serbia       93%       27         Slovakia       17%       12         Slovenia       63%       8         Spain       81%       27         Sweden       18%       17         Switzerland       59%       17                                                                                                                                                                                                                                                                                                                                                                                                                 | Greece      | 73%                              | 30              |
| Ireland     82%     38       Italy     96%     26       Latvia     100%     1       Lithuania     40%     10       Luxembourg     100%     2       Macedonia     22%     9       Malta     67%     3       Netherlands     89%     18       Norway     50%     8       Portugal     83%     35       Romania     48%     23       Serbia     93%     27       Slovakia     17%     12       Slovenia     63%     8       Spain     81%     27       Sweden     18%     17       Switzerland     59%     17                                                                                                                                                                                                                                                                                                                                                                                                                                                                                                                                                        | Hungary     | 54%                              | 24              |
| Italy     96%     26       Latvia     100%     1       Lithuania     40%     10       Luxembourg     100%     2       Macedonia     22%     9       Malta     67%     3       Netherlands     89%     18       Norway     50%     8       Portugal     83%     35       Romania     48%     23       Serbia     93%     27       Slovakia     17%     12       Slovenia     63%     8       Spain     81%     27       Sweden     18%     17       Switzerland     59%     17                                                                                                                                                                                                                                                                                                                                                                                                                                                                                                                                                                                     | Iceland     | 100%                             | 1               |
| Latvia       100%       1         Lithuania       40%       10         Luxembourg       100%       2         Macedonia       22%       9         Malta       67%       3         Netherlands       89%       18         Norway       50%       8         Portugal       83%       35         Romania       48%       23         Serbia       93%       27         Slovakia       17%       12         Slovenia       63%       8         Spain       81%       27         Sweden       18%       17         Switzerland       59%       17                                                                                                                                                                                                                                                                                                                                                                                                                                                                                                                        | Ireland     | 82%                              | 38              |
| Lithuania       40%       10         Luxembourg       100%       2         Macedonia       22%       9         Malta       67%       3         Netherlands       89%       18         Norway       50%       8         Portugal       83%       35         Romania       48%       23         Serbia       93%       27         Slovakia       17%       12         Slovenia       63%       8         Spain       81%       27         Sweden       18%       17         Switzerland       59%       17                                                                                                                                                                                                                                                                                                                                                                                                                                                                                                                                                          | Italy       | 96%                              | 26              |
| Luxembourg       100%       2         Macedonia       22%       9         Malta       67%       3         Netherlands       89%       18         Norway       50%       8         Portugal       83%       35         Romania       48%       23         Serbia       93%       27         Slovakia       17%       12         Slovenia       63%       8         Spain       81%       27         Sweden       18%       17         Switzerland       59%       17                                                                                                                                                                                                                                                                                                                                                                                                                                                                                                                                                                                               | Latvia      | 100%                             | 1               |
| Macedonia       22%       9         Malta       67%       3         Netherlands       89%       18         Norway       50%       8         Portugal       83%       35         Romania       48%       23         Serbia       93%       27         Slovakia       17%       12         Slovenia       63%       8         Spain       81%       27         Sweden       18%       17         Switzerland       59%       17                                                                                                                                                                                                                                                                                                                                                                                                                                                                                                                                                                                                                                     | Lithuania   | 40%                              | 10              |
| Malta       67%       3         Netherlands       89%       18         Norway       50%       8         Portugal       83%       35         Romania       48%       23         Serbia       93%       27         Slovakia       17%       12         Slovenia       63%       8         Spain       81%       27         Sweden       18%       17         Switzerland       59%       17                                                                                                                                                                                                                                                                                                                                                                                                                                                                                                                                                                                                                                                                         | Luxembourg  | 100%                             | 2               |
| Netherlands       89%       18         Norway       50%       8         Portugal       83%       35         Romania       48%       23         Serbia       93%       27         Slovakia       17%       12         Slovenia       63%       8         Spain       81%       27         Sweden       18%       17         Switzerland       59%       17                                                                                                                                                                                                                                                                                                                                                                                                                                                                                                                                                                                                                                                                                                         | Macedonia   | 22%                              | 9               |
| Norway         50%         8           Portugal         83%         35           Romania         48%         23           Serbia         93%         27           Slovakia         17%         12           Slovenia         63%         8           Spain         81%         27           Sweden         18%         17           Switzerland         59%         17                                                                                                                                                                                                                                                                                                                                                                                                                                                                                                                                                                                                                                                                                            | Malta       | 67%                              | 3               |
| Portugal 83% 35 Romania 48% 23 Serbia 93% 27 Slovakia 17% 12 Slovenia 63% 8 Spain 81% 27 Sweden 18% 17 Switzerland 59% 17                                                                                                                                                                                                                                                                                                                                                                                                                                                                                                                                                                                                                                                                                                                                                                                                                                                                                                                                         | Netherlands | 89%                              | 18              |
| Romania       48%       23         Serbia       93%       27         Slovakia       17%       12         Slovenia       63%       8         Spain       81%       27         Sweden       18%       17         Switzerland       59%       17                                                                                                                                                                                                                                                                                                                                                                                                                                                                                                                                                                                                                                                                                                                                                                                                                     | Norway      | 50%                              | 8               |
| Serbia     93%     27       Slovakia     17%     12       Slovenia     63%     8       Spain     81%     27       Sweden     18%     17       Switzerland     59%     17                                                                                                                                                                                                                                                                                                                                                                                                                                                                                                                                                                                                                                                                                                                                                                                                                                                                                          | Portugal    | 83%                              | 35              |
| Slovakia     17%     12       Slovenia     63%     8       Spain     81%     27       Sweden     18%     17       Switzerland     59%     17                                                                                                                                                                                                                                                                                                                                                                                                                                                                                                                                                                                                                                                                                                                                                                                                                                                                                                                      | Romania     | 48%                              | 23              |
| Slovenia       63%       8         Spain       81%       27         Sweden       18%       17         Switzerland       59%       17                                                                                                                                                                                                                                                                                                                                                                                                                                                                                                                                                                                                                                                                                                                                                                                                                                                                                                                              | Serbia      | 93%                              | 27              |
| Spain         81%         27           Sweden         18%         17           Switzerland         59%         17                                                                                                                                                                                                                                                                                                                                                                                                                                                                                                                                                                                                                                                                                                                                                                                                                                                                                                                                                 | Slovakia    | 17%                              | 12              |
| Sweden         18%         17           Switzerland         59%         17                                                                                                                                                                                                                                                                                                                                                                                                                                                                                                                                                                                                                                                                                                                                                                                                                                                                                                                                                                                        | Slovenia    | 63%                              | 8               |
| Switzerland 59% 17                                                                                                                                                                                                                                                                                                                                                                                                                                                                                                                                                                                                                                                                                                                                                                                                                                                                                                                                                                                                                                                | Spain       | 81%                              | 27              |
|                                                                                                                                                                                                                                                                                                                                                                                                                                                                                                                                                                                                                                                                                                                                                                                                                                                                                                                                                                                                                                                                   | Sweden      | 18%                              | 17              |
| Turkey 67% 12                                                                                                                                                                                                                                                                                                                                                                                                                                                                                                                                                                                                                                                                                                                                                                                                                                                                                                                                                                                                                                                     | Switzerland | 59%                              | 17              |
|                                                                                                                                                                                                                                                                                                                                                                                                                                                                                                                                                                                                                                                                                                                                                                                                                                                                                                                                                                                                                                                                   | Turkey      | 67%                              | 12              |
| UK 94% 32                                                                                                                                                                                                                                                                                                                                                                                                                                                                                                                                                                                                                                                                                                                                                                                                                                                                                                                                                                                                                                                         | UK          | 94%                              | 32              |