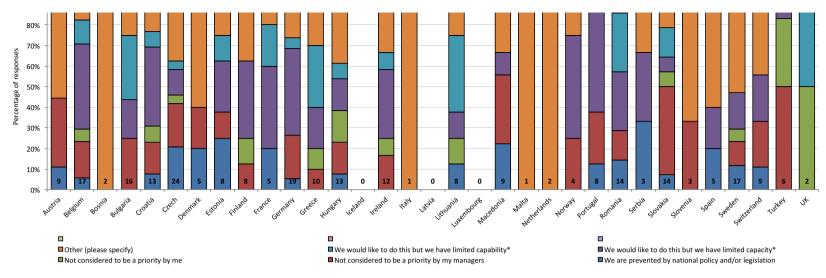

If a respondent gave a negative response to the question posed in Figure 1, they were asked what is the cause of difficulty in complying with the statement.

The results of these follow up questions can be seen in Figures 2 and 3 (overall results and results broken down by country respectively).

Fig3. What is preventing this? (results broken down by country)

Total responses per country are displayed at the bottom of each bar.