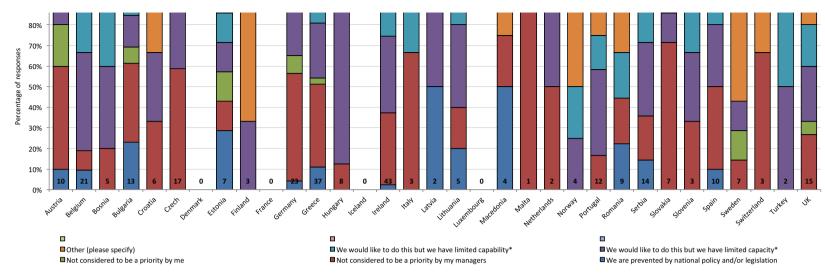

If a respondent gave a negative response to the question posed in Figure 1, they were asked what is the cause of difficulty in complying with the statement.

The results of these follow up questions can be seen in Figures 2 and 3 (overall results and results broken down by country respectively).

Fig3. What is preventing this? (results broken down by country)

Total responses per country are displayed at the bottom of each bar.