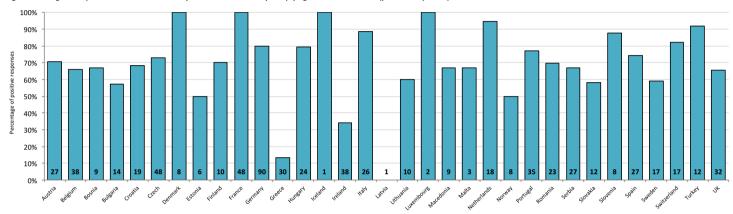

## S53 - Does your hospital have a quality assessment programme?

Fig1. Percentage of respondents who indicated they did not have difficulty complying with the statement (positive responses)

 ${\it Total responses per country are displayed at the bottom of each bar.}$ 

Fig2. What is preventing this? (results for all countries overall)

Table 1: Results for question S53

| Austria       70%       27         Belgium       66%       38         Bosnia       67%       9         Bulgaria       57%       14         Croatia       68%       19         Czech       73%       48         Denmark       100%       8         Estonia       50%       6         Finland       70%       10         France       100%       48         Germany       80%       90         Greece       13%       30         Hungary       79%       24         Iceland       100%       1         Ireland       34%       38         Italy       88%       26         Latvia       0%       1         Lithuania       60%       10         Luxembourg       100%       2         Macedonia       67%       9         Malta       67%       3         Netherlands       94%       18         Norway       50%       8         Portugal       77%       35         Romania       70%       23         Serbia       67%       27<                                                                               | Country     | Percentage of positive responses | Total Responses |
|-----------------------------------------------------------------------------------------------------------------------------------------------------------------------------------------------------------------------------------------------------------------------------------------------------------------------------------------------------------------------------------------------------------------------------------------------------------------------------------------------------------------------------------------------------------------------------------------------------------------------------------------------------------------------------------------------------------------------------------------------------------------------------------------------------------------------------------------------------------------------------------------------------------------------------------------------------------------------------------------------------------------|-------------|----------------------------------|-----------------|
| Bosnia         67%         9           Bulgaria         57%         14           Croatia         68%         19           Czech         73%         48           Denmark         100%         8           Estonia         50%         6           Finland         70%         10           France         100%         48           Germany         80%         90           Greece         13%         30           Hungary         79%         24           Iceland         100%         1           Ireland         34%         38           Italy         88%         26           Latvia         0%         1           Lithuania         60%         10           Luxembourg         100%         2           Macedonia         67%         9           Malta         67%         3           Netherlands         94%         18           Norway         50%         8           Portugal         77%         35           Romania         70%         23           Serbia         67%         27      S | Austria     | 70%                              | 27              |
| Bulgaria 57% 14 Croatia 68% 19 Czech 73% 48 Denmark 100% 8 Estonia 50% 6 Finland 70% 10 France 100% 48 Germany 80% 90 Greece 13% 30 Hungary 79% 24 Iceland 100% 1 Ireland 34% 38 Italy 88% 26 Latvia 0% 1 Lithuania 60% 10 Luxembourg 100% 2 Macedonia 67% 9 Malta 67% 3 Northerlands 94% 18 Norway 50% 8 Portugal 77% 35 Romania 70% 23 Serbia 67% 27 Slovakia 58% 12 Slovenia 88% 8 Spain 74% 27 Sweden 59% 17                                                                                                                                                                                                                                                                                                                                                                                                                                                                                                                                                                                                | Belgium     | 66%                              | 38              |
| Croatia         68%         19           Czech         73%         48           Denmark         100%         8           Estonia         50%         6           Finland         70%         10           France         100%         48           Germany         80%         90           Greece         13%         30           Hungary         79%         24           Iceland         100%         1           Ireland         34%         38           Italy         88%         26           Latvia         0%         1           Lithuania         60%         10           Luxembourg         100%         2           Macedonia         67%         9           Malta         67%         3           Netherlands         94%         18           Norway         50%         8           Portugal         77%         35           Romania         70%         23           Serbia         67%         27           Slovenia         88%         8           Spain         74%         27         | Bosnia      | 67%                              | 9               |
| Czech         73%         48           Denmark         100%         8           Estonia         50%         6           Finland         70%         10           France         100%         48           Germany         80%         90           Greece         13%         30           Hungary         79%         24           Iceland         100%         1           Ireland         34%         38           Italy         88%         26           Latvia         0%         1           Lithuania         60%         10           Luxembourg         100%         2           Macedonia         67%         9           Malta         67%         3           Netherlands         94%         18           Norway         50%         8           Portugal         77%         35           Romania         70%         23           Serbia         67%         27           Slovakia         58%         12           Slovenia         88%         8           Spain         74%         27        | Bulgaria    | 57%                              | 14              |
| Denmark         100%         8           Estonia         50%         6           Finland         70%         10           France         100%         48           Germany         80%         90           Greece         13%         30           Hungary         79%         24           Iceland         100%         1           Ireland         34%         38           Italy         88%         26           Latvia         0%         1           Lithuania         60%         10           Luxembourg         100%         2           Macedonia         67%         9           Malta         67%         3           Netherlands         94%         18           Norway         50%         8           Portugal         77%         35           Romania         70%         23           Serbia         67%         27           Slovenia         88%         8           Spain         74%         27           Sweden         59%         17                                                 | Croatia     | 68%                              | 19              |
| Estonia 50% 6 Finland 70% 10 France 100% 48 Germany 80% 90 Greece 13% 30 Hungary 79% 24 Iceland 100% 1 Ireland 34% 38 Italy 88% 26 Latvia 0% 1 Lithuania 60% 10 Luxembourg 100% 2 Macedonia 67% 9 Malta 67% 3 Netherlands 94% 18 Norway 50% 8 Portugal 77% 35 Romania 70% 23 Serbia 67% 27 Slovakia 58% 12 Slovenia 88% 8 Spain 74% 27 Sweden 59% 17                                                                                                                                                                                                                                                                                                                                                                                                                                                                                                                                                                                                                                                            | Czech       | 73%                              | 48              |
| Finland 70% 10 France 100% 48 Germany 80% 90 Greece 13% 30 Hungary 79% 24 Iceland 100% 1 Ireland 34% 38 Italy 88% 26 Latvia 0% 1 Lithuania 60% 10 Luxembourg 100% 2 Macedonia 67% 9 Malta 67% 3 Netherlands 94% 18 Norway 50% 8 Portugal 77% 35 Romania 70% 23 Serbia 67% 27 Slovakia 58% 12 Slovenia 88% 8 Spain 74% 27 Sweden 59% 17                                                                                                                                                                                                                                                                                                                                                                                                                                                                                                                                                                                                                                                                          | Denmark     | 100%                             | 8               |
| France 100% 48 Germany 80% 90 Greece 13% 30 Hungary 79% 24 Iceland 100% 1 Ireland 34% 38 Italy 88% 26 Latvia 0% 1 Lithuania 60% 10 Luxembourg 100% 2 Macedonia 67% 9 Malta 67% 3 Netherlands 94% 18 Norway 50% 8 Portugal 77% 35 Romania 70% 23 Serbia 67% 27 Slovakia 58% 12 Slovenia 88% 8 Spain 74% 27 Sweden 59% 17                                                                                                                                                                                                                                                                                                                                                                                                                                                                                                                                                                                                                                                                                         | Estonia     | 50%                              | 6               |
| Germany         80%         90           Greece         13%         30           Hungary         79%         24           Iceland         100%         1           Ireland         34%         38           Italy         88%         26           Latvia         0%         1           Lithuania         60%         10           Luxembourg         100%         2           Macedonia         67%         9           Malta         67%         3           Netherlands         94%         18           Norway         50%         8           Portugal         77%         35           Romania         70%         23           Serbia         67%         27           Slovakia         58%         12           Slovenia         88%         8           Spain         74%         27           Sweden         59%         17                                                                                                                                                                          | Finland     | 70%                              | 10              |
| Greece 13% 30 Hungary 79% 24 Iceland 100% 1 Ireland 34% 38 Italy 88% 26 Latvia 0% 1 Lithuania 60% 10 Luxembourg 100% 2 Macedonia 67% 9 Malta 67% 3 Netherlands 94% 18 Norway 50% 8 Portugal 77% 35 Romania 70% 23 Serbia 67% 27 Slovakia 58% 12 Slovenia 88% 8 Spain 74% 27 Sweden 59% 17                                                                                                                                                                                                                                                                                                                                                                                                                                                                                                                                                                                                                                                                                                                       | France      | 100%                             | 48              |
| Hungary 79% 24 Iceland 100% 1 Ireland 34% 38 Italy 88% 26 Latvia 0% 1 Lithuania 60% 10 Luxembourg 100% 2 Macedonia 67% 9 Malta 67% 3 Netherlands 94% 18 Norway 50% 8 Portugal 77% 35 Romania 70% 23 Serbia 67% 27 Slovakia 58% 12 Slovenia 88% 8 Spain 74% 27 Sweden 59% 17                                                                                                                                                                                                                                                                                                                                                                                                                                                                                                                                                                                                                                                                                                                                     | Germany     | 80%                              | 90              |
| Iceland       100%       1         Ireland       34%       38         Italy       88%       26         Latvia       0%       1         Lithuania       60%       10         Luxembourg       100%       2         Macedonia       67%       9         Malta       67%       3         Netherlands       94%       18         Norway       50%       8         Portugal       77%       35         Romania       70%       23         Serbia       67%       27         Slovakia       58%       12         Slovenia       88%       8         Spain       74%       27         Sweden       59%       17                                                                                                                                                                                                                                                                                                                                                                                                        | Greece      | 13%                              | 30              |
| Ireland     34%     38       Italy     88%     26       Latvia     0%     1       Lithuania     60%     10       Luxembourg     100%     2       Macedonia     67%     9       Malta     67%     3       Netherlands     94%     18       Norway     50%     8       Portugal     77%     35       Romania     70%     23       Serbia     67%     27       Slovakia     58%     12       Slovenia     88%     8       Spain     74%     27       Sweden     59%     17                                                                                                                                                                                                                                                                                                                                                                                                                                                                                                                                         | Hungary     | 79%                              | 24              |
| Italy     88%     26       Latvia     0%     1       Lithuania     60%     10       Luxembourg     100%     2       Macedonia     67%     9       Malta     67%     3       Netherlands     94%     18       Norway     50%     8       Portugal     77%     35       Romania     70%     23       Serbia     67%     27       Slovakia     58%     12       Slovenia     88%     8       Spain     74%     27       Sweden     59%     17                                                                                                                                                                                                                                                                                                                                                                                                                                                                                                                                                                      | Iceland     | 100%                             | 1               |
| Latvia     0%     1       Lithuania     60%     10       Luxembourg     100%     2       Macedonia     67%     9       Malta     67%     3       Netherlands     94%     18       Norway     50%     8       Portugal     77%     35       Romania     70%     23       Serbia     67%     27       Slovakia     58%     12       Slovenia     88%     8       Spain     74%     27       Sweden     59%     17                                                                                                                                                                                                                                                                                                                                                                                                                                                                                                                                                                                                 | Ireland     | 34%                              | 38              |
| Lithuania 60% 10  Luxembourg 100% 2  Macedonia 67% 9  Malta 67% 3  Netherlands 94% 18  Norway 50% 8  Portugal 77% 35  Romania 70% 23  Serbia 67% 27  Slovakia 58% 12  Slovenia 88% 8  Spain 74% 27  Sweden 59% 17                                                                                                                                                                                                                                                                                                                                                                                                                                                                                                                                                                                                                                                                                                                                                                                               | Italy       | 88%                              | 26              |
| Luxembourg       100%       2         Macedonia       67%       9         Malta       67%       3         Netherlands       94%       18         Norway       50%       8         Portugal       77%       35         Romania       70%       23         Serbia       67%       27         Slovakia       58%       12         Slovenia       88%       8         Spain       74%       27         Sweden       59%       17                                                                                                                                                                                                                                                                                                                                                                                                                                                                                                                                                                                    | Latvia      | 0%                               | 1               |
| Macedonia       67%       9         Malta       67%       3         Netherlands       94%       18         Norway       50%       8         Portugal       77%       35         Romania       70%       23         Serbia       67%       27         Slovakia       58%       12         Slovenia       88%       8         Spain       74%       27         Sweden       59%       17                                                                                                                                                                                                                                                                                                                                                                                                                                                                                                                                                                                                                          | Lithuania   | 60%                              | 10              |
| Malta     67%     3       Netherlands     94%     18       Norway     50%     8       Portugal     77%     35       Romania     70%     23       Serbia     67%     27       Slovakia     58%     12       Slovenia     88%     8       Spain     74%     27       Sweden     59%     17                                                                                                                                                                                                                                                                                                                                                                                                                                                                                                                                                                                                                                                                                                                        | Luxembourg  | 100%                             | 2               |
| Netherlands       94%       18         Norway       50%       8         Portugal       77%       35         Romania       70%       23         Serbia       67%       27         Slovakia       58%       12         Slovenia       88%       8         Spain       74%       27         Sweden       59%       17                                                                                                                                                                                                                                                                                                                                                                                                                                                                                                                                                                                                                                                                                              | Macedonia   | 67%                              | 9               |
| Norway     50%     8       Portugal     77%     35       Romania     70%     23       Serbia     67%     27       Slovakia     58%     12       Slovenia     88%     8       Spain     74%     27       Sweden     59%     17                                                                                                                                                                                                                                                                                                                                                                                                                                                                                                                                                                                                                                                                                                                                                                                   | Malta       | 67%                              | 3               |
| Portugal 77% 35 Romania 70% 23 Serbia 67% 27 Slovakia 58% 12 Slovenia 88% 8 Spain 74% 27 Sweden 59% 17                                                                                                                                                                                                                                                                                                                                                                                                                                                                                                                                                                                                                                                                                                                                                                                                                                                                                                          | Netherlands | 94%                              | 18              |
| Romania     70%     23       Serbia     67%     27       Slovakia     58%     12       Slovenia     88%     8       Spain     74%     27       Sweden     59%     17                                                                                                                                                                                                                                                                                                                                                                                                                                                                                                                                                                                                                                                                                                                                                                                                                                            | Norway      | 50%                              | 8               |
| Serbia     67%     27       Slovakia     58%     12       Slovenia     88%     8       Spain     74%     27       Sweden     59%     17                                                                                                                                                                                                                                                                                                                                                                                                                                                                                                                                                                                                                                                                                                                                                                                                                                                                         | Portugal    | 77%                              | 35              |
| Slovakia       58%       12         Slovenia       88%       8         Spain       74%       27         Sweden       59%       17                                                                                                                                                                                                                                                                                                                                                                                                                                                                                                                                                                                                                                                                                                                                                                                                                                                                               | Romania     | 70%                              | 23              |
| Slovenia         88%         8           Spain         74%         27           Sweden         59%         17                                                                                                                                                                                                                                                                                                                                                                                                                                                                                                                                                                                                                                                                                                                                                                                                                                                                                                   | Serbia      | 67%                              | 27              |
| Spain         74%         27           Sweden         59%         17                                                                                                                                                                                                                                                                                                                                                                                                                                                                                                                                                                                                                                                                                                                                                                                                                                                                                                                                            | Slovakia    | 58%                              | 12              |
| Sweden 59% 17                                                                                                                                                                                                                                                                                                                                                                                                                                                                                                                                                                                                                                                                                                                                                                                                                                                                                                                                                                                                   | Slovenia    | 88%                              | 8               |
|                                                                                                                                                                                                                                                                                                                                                                                                                                                                                                                                                                                                                                                                                                                                                                                                                                                                                                                                                                                                                 | Spain       | 74%                              | 27              |
| Switzerland 82% 17                                                                                                                                                                                                                                                                                                                                                                                                                                                                                                                                                                                                                                                                                                                                                                                                                                                                                                                                                                                              | Sweden      | 59%                              | 17              |
|                                                                                                                                                                                                                                                                                                                                                                                                                                                                                                                                                                                                                                                                                                                                                                                                                                                                                                                                                                                                                 | Switzerland | 82%                              | 17              |
| Turkey 92% 12                                                                                                                                                                                                                                                                                                                                                                                                                                                                                                                                                                                                                                                                                                                                                                                                                                                                                                                                                                                                   | Turkey      | 92%                              | 12              |
| UK 66% 32                                                                                                                                                                                                                                                                                                                                                                                                                                                                                                                                                                                                                                                                                                                                                                                                                                                                                                                                                                                                       | UK          | 66%                              | 32              |