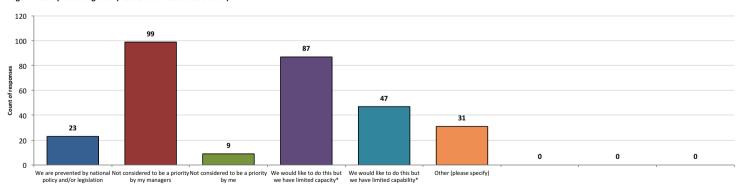

If a respondent gave a negative response to the question posed in Figure 1, they were asked what is the cause of difficulty in complying with the statement.

The results of these follow up questions can be seen in Figures 2 and 3 (overall results and results broken down by country respectively).

Fig2. What is preventing this? (results for all countries overall)

Table 1: Results for question S53

| Austria       70%       27         Belgium       66%       38         Bosnia       67%       9         Bulgaria       57%       14         Croatia       68%       19         Czech       73%       48         Denmark       100%       8         Estonia       50%       6         Finland       70%       10         France       100%       48         Germany       80%       90         Greece       13%       30         Hungary       79%       24         Iceland       100%       1         Ireland       34%       38         Italy       88%       26         Latvia       0%       1         Lithuania       60%       10         Luxembourg       100%       2         Macedonia       67%       9         Malta       67%       3         Netherlands       94%       18         Norway       50%       8         Portugal       77%       35         Romania       70%       23         Serbia       67%       27<                                                                               | Country     | Percentage of positive responses | Total Responses |
|-----------------------------------------------------------------------------------------------------------------------------------------------------------------------------------------------------------------------------------------------------------------------------------------------------------------------------------------------------------------------------------------------------------------------------------------------------------------------------------------------------------------------------------------------------------------------------------------------------------------------------------------------------------------------------------------------------------------------------------------------------------------------------------------------------------------------------------------------------------------------------------------------------------------------------------------------------------------------------------------------------------------|-------------|----------------------------------|-----------------|
| Bosnia         67%         9           Bulgaria         57%         14           Croatia         68%         19           Czech         73%         48           Denmark         100%         8           Estonia         50%         6           Finland         70%         10           France         100%         48           Germany         80%         90           Greece         13%         30           Hungary         79%         24           Iceland         100%         1           Ireland         34%         38           Italy         88%         26           Latvia         0%         1           Lithuania         60%         10           Luxembourg         100%         2           Macedonia         67%         9           Malta         67%         3           Netherlands         94%         18           Norway         50%         8           Portugal         77%         35           Romania         70%         23           Serbia         67%         27      S | Austria     | 70%                              | 27              |
| Bulgaria 57% 14 Croatia 68% 19 Czech 73% 48 Denmark 100% 8 Estonia 50% 6 Finland 70% 10 France 100% 48 Germany 80% 90 Greece 13% 30 Hungary 79% 24 Iceland 100% 1 Ireland 34% 38 Italy 88% 26 Latvia 0% 1 Lithuania 60% 10 Luxembourg 100% 2 Macedonia 67% 9 Malta 67% 3 Northerlands 94% 18 Norway 50% 8 Portugal 77% 35 Romania 70% 23 Serbia 67% 27 Slovakia 58% 12 Slovenia 88% 8 Spain 74% 27 Sweden 59% 17                                                                                                                                                                                                                                                                                                                                                                                                                                                                                                                                                                                                | Belgium     | 66%                              | 38              |
| Croatia         68%         19           Czech         73%         48           Denmark         100%         8           Estonia         50%         6           Finland         70%         10           France         100%         48           Germany         80%         90           Greece         13%         30           Hungary         79%         24           Iceland         100%         1           Ireland         34%         38           Italy         88%         26           Latvia         0%         1           Lithuania         60%         10           Luxembourg         100%         2           Macedonia         67%         9           Malta         67%         3           Netherlands         94%         18           Norway         50%         8           Portugal         77%         35           Romania         70%         23           Serbia         67%         27           Slovenia         88%         8           Spain         74%         27         | Bosnia      | 67%                              | 9               |
| Czech         73%         48           Denmark         100%         8           Estonia         50%         6           Finland         70%         10           France         100%         48           Germany         80%         90           Greece         13%         30           Hungary         79%         24           Iceland         100%         1           Ireland         34%         38           Italy         88%         26           Latvia         0%         1           Lithuania         60%         10           Luxembourg         100%         2           Macedonia         67%         9           Malta         67%         3           Netherlands         94%         18           Norway         50%         8           Portugal         77%         35           Romania         70%         23           Serbia         67%         27           Slovakia         58%         12           Slovenia         88%         8           Spain         74%         27        | Bulgaria    | 57%                              | 14              |
| Denmark         100%         8           Estonia         50%         6           Finland         70%         10           France         100%         48           Germany         80%         90           Greece         13%         30           Hungary         79%         24           Iceland         100%         1           Ireland         34%         38           Italy         88%         26           Latvia         0%         1           Lithuania         60%         10           Luxembourg         100%         2           Macedonia         67%         9           Malta         67%         3           Netherlands         94%         18           Norway         50%         8           Portugal         77%         35           Romania         70%         23           Serbia         67%         27           Slovenia         88%         8           Spain         74%         27           Sweden         59%         17                                                 | Croatia     | 68%                              | 19              |
| Estonia 50% 6 Finland 70% 10 France 100% 48 Germany 80% 90 Greece 13% 30 Hungary 79% 24 Iceland 100% 1 Ireland 34% 38 Italy 88% 26 Latvia 0% 1 Lithuania 60% 10 Luxembourg 100% 2 Macedonia 67% 9 Malta 67% 3 Netherlands 94% 18 Norway 50% 8 Portugal 77% 35 Romania 70% 23 Serbia 67% 27 Slovakia 58% 12 Slovenia 88% 8 Spain 74% 27 Sweden 59% 17                                                                                                                                                                                                                                                                                                                                                                                                                                                                                                                                                                                                                                                            | Czech       | 73%                              | 48              |
| Finland 70% 10 France 100% 48 Germany 80% 90 Greece 13% 30 Hungary 79% 24 Iceland 100% 1 Ireland 34% 38 Italy 88% 26 Latvia 0% 1 Lithuania 60% 10 Luxembourg 100% 2 Macedonia 67% 9 Malta 67% 3 Netherlands 94% 18 Norway 50% 8 Portugal 77% 35 Romania 70% 23 Serbia 67% 27 Slovakia 58% 12 Slovenia 88% 8 Spain 74% 27 Sweden 59% 17                                                                                                                                                                                                                                                                                                                                                                                                                                                                                                                                                                                                                                                                          | Denmark     | 100%                             | 8               |
| France 100% 48 Germany 80% 90 Greece 13% 30 Hungary 79% 24 Iceland 100% 1 Ireland 34% 38 Italy 88% 26 Latvia 0% 1 Lithuania 60% 10 Luxembourg 100% 2 Macedonia 67% 9 Malta 67% 3 Netherlands 94% 18 Norway 50% 8 Portugal 77% 35 Romania 70% 23 Serbia 67% 27 Slovakia 58% 12 Slovenia 88% 8 Spain 74% 27 Sweden 59% 17                                                                                                                                                                                                                                                                                                                                                                                                                                                                                                                                                                                                                                                                                         | Estonia     | 50%                              | 6               |
| Germany         80%         90           Greece         13%         30           Hungary         79%         24           Iceland         100%         1           Ireland         34%         38           Italy         88%         26           Latvia         0%         1           Lithuania         60%         10           Luxembourg         100%         2           Macedonia         67%         9           Malta         67%         3           Netherlands         94%         18           Norway         50%         8           Portugal         77%         35           Romania         70%         23           Serbia         67%         27           Slovakia         58%         12           Slovenia         88%         8           Spain         74%         27           Sweden         59%         17                                                                                                                                                                          | Finland     | 70%                              | 10              |
| Greece 13% 30 Hungary 79% 24 Iceland 100% 1 Ireland 34% 38 Italy 88% 26 Latvia 0% 1 Lithuania 60% 10 Luxembourg 100% 2 Macedonia 67% 9 Malta 67% 3 Netherlands 94% 18 Norway 50% 8 Portugal 77% 35 Romania 70% 23 Serbia 67% 27 Slovakia 58% 12 Slovenia 88% 8 Spain 74% 27 Sweden 59% 17                                                                                                                                                                                                                                                                                                                                                                                                                                                                                                                                                                                                                                                                                                                       | France      | 100%                             | 48              |
| Hungary 79% 24 Iceland 100% 1 Ireland 34% 38 Italy 88% 26 Latvia 0% 1 Lithuania 60% 10 Luxembourg 100% 2 Macedonia 67% 9 Malta 67% 3 Netherlands 94% 18 Norway 50% 8 Portugal 77% 35 Romania 70% 23 Serbia 67% 27 Slovakia 58% 12 Slovenia 88% 8 Spain 74% 27 Sweden 59% 17                                                                                                                                                                                                                                                                                                                                                                                                                                                                                                                                                                                                                                                                                                                                     | Germany     | 80%                              | 90              |
| Iceland       100%       1         Ireland       34%       38         Italy       88%       26         Latvia       0%       1         Lithuania       60%       10         Luxembourg       100%       2         Macedonia       67%       9         Malta       67%       3         Netherlands       94%       18         Norway       50%       8         Portugal       77%       35         Romania       70%       23         Serbia       67%       27         Slovakia       58%       12         Slovenia       88%       8         Spain       74%       27         Sweden       59%       17                                                                                                                                                                                                                                                                                                                                                                                                        | Greece      | 13%                              | 30              |
| Ireland     34%     38       Italy     88%     26       Latvia     0%     1       Lithuania     60%     10       Luxembourg     100%     2       Macedonia     67%     9       Malta     67%     3       Netherlands     94%     18       Norway     50%     8       Portugal     77%     35       Romania     70%     23       Serbia     67%     27       Slovakia     58%     12       Slovenia     88%     8       Spain     74%     27       Sweden     59%     17                                                                                                                                                                                                                                                                                                                                                                                                                                                                                                                                         | Hungary     | 79%                              | 24              |
| Italy     88%     26       Latvia     0%     1       Lithuania     60%     10       Luxembourg     100%     2       Macedonia     67%     9       Malta     67%     3       Netherlands     94%     18       Norway     50%     8       Portugal     77%     35       Romania     70%     23       Serbia     67%     27       Slovakia     58%     12       Slovenia     88%     8       Spain     74%     27       Sweden     59%     17                                                                                                                                                                                                                                                                                                                                                                                                                                                                                                                                                                      | Iceland     | 100%                             | 1               |
| Latvia     0%     1       Lithuania     60%     10       Luxembourg     100%     2       Macedonia     67%     9       Malta     67%     3       Netherlands     94%     18       Norway     50%     8       Portugal     77%     35       Romania     70%     23       Serbia     67%     27       Slovakia     58%     12       Slovenia     88%     8       Spain     74%     27       Sweden     59%     17                                                                                                                                                                                                                                                                                                                                                                                                                                                                                                                                                                                                 | Ireland     | 34%                              | 38              |
| Lithuania 60% 10  Luxembourg 100% 2  Macedonia 67% 9  Malta 67% 3  Netherlands 94% 18  Norway 50% 8  Portugal 77% 35  Romania 70% 23  Serbia 67% 27  Slovakia 58% 12  Slovenia 88% 8  Spain 74% 27  Sweden 59% 17                                                                                                                                                                                                                                                                                                                                                                                                                                                                                                                                                                                                                                                                                                                                                                                               | Italy       | 88%                              | 26              |
| Luxembourg       100%       2         Macedonia       67%       9         Malta       67%       3         Netherlands       94%       18         Norway       50%       8         Portugal       77%       35         Romania       70%       23         Serbia       67%       27         Slovakia       58%       12         Slovenia       88%       8         Spain       74%       27         Sweden       59%       17                                                                                                                                                                                                                                                                                                                                                                                                                                                                                                                                                                                    | Latvia      | 0%                               | 1               |
| Macedonia       67%       9         Malta       67%       3         Netherlands       94%       18         Norway       50%       8         Portugal       77%       35         Romania       70%       23         Serbia       67%       27         Slovakia       58%       12         Slovenia       88%       8         Spain       74%       27         Sweden       59%       17                                                                                                                                                                                                                                                                                                                                                                                                                                                                                                                                                                                                                          | Lithuania   | 60%                              | 10              |
| Malta     67%     3       Netherlands     94%     18       Norway     50%     8       Portugal     77%     35       Romania     70%     23       Serbia     67%     27       Slovakia     58%     12       Slovenia     88%     8       Spain     74%     27       Sweden     59%     17                                                                                                                                                                                                                                                                                                                                                                                                                                                                                                                                                                                                                                                                                                                        | Luxembourg  | 100%                             | 2               |
| Netherlands       94%       18         Norway       50%       8         Portugal       77%       35         Romania       70%       23         Serbia       67%       27         Slovakia       58%       12         Slovenia       88%       8         Spain       74%       27         Sweden       59%       17                                                                                                                                                                                                                                                                                                                                                                                                                                                                                                                                                                                                                                                                                              | Macedonia   | 67%                              | 9               |
| Norway     50%     8       Portugal     77%     35       Romania     70%     23       Serbia     67%     27       Slovakia     58%     12       Slovenia     88%     8       Spain     74%     27       Sweden     59%     17                                                                                                                                                                                                                                                                                                                                                                                                                                                                                                                                                                                                                                                                                                                                                                                   | Malta       | 67%                              | 3               |
| Portugal 77% 35 Romania 70% 23 Serbia 67% 27 Slovakia 58% 12 Slovenia 88% 8 Spain 74% 27 Sweden 59% 17                                                                                                                                                                                                                                                                                                                                                                                                                                                                                                                                                                                                                                                                                                                                                                                                                                                                                                          | Netherlands | 94%                              | 18              |
| Romania     70%     23       Serbia     67%     27       Slovakia     58%     12       Slovenia     88%     8       Spain     74%     27       Sweden     59%     17                                                                                                                                                                                                                                                                                                                                                                                                                                                                                                                                                                                                                                                                                                                                                                                                                                            | Norway      | 50%                              | 8               |
| Serbia     67%     27       Slovakia     58%     12       Slovenia     88%     8       Spain     74%     27       Sweden     59%     17                                                                                                                                                                                                                                                                                                                                                                                                                                                                                                                                                                                                                                                                                                                                                                                                                                                                         | Portugal    | 77%                              | 35              |
| Slovakia       58%       12         Slovenia       88%       8         Spain       74%       27         Sweden       59%       17                                                                                                                                                                                                                                                                                                                                                                                                                                                                                                                                                                                                                                                                                                                                                                                                                                                                               | Romania     | 70%                              | 23              |
| Slovenia         88%         8           Spain         74%         27           Sweden         59%         17                                                                                                                                                                                                                                                                                                                                                                                                                                                                                                                                                                                                                                                                                                                                                                                                                                                                                                   | Serbia      | 67%                              | 27              |
| Spain         74%         27           Sweden         59%         17                                                                                                                                                                                                                                                                                                                                                                                                                                                                                                                                                                                                                                                                                                                                                                                                                                                                                                                                            | Slovakia    | 58%                              | 12              |
| Sweden 59% 17                                                                                                                                                                                                                                                                                                                                                                                                                                                                                                                                                                                                                                                                                                                                                                                                                                                                                                                                                                                                   | Slovenia    | 88%                              | 8               |
|                                                                                                                                                                                                                                                                                                                                                                                                                                                                                                                                                                                                                                                                                                                                                                                                                                                                                                                                                                                                                 | Spain       | 74%                              | 27              |
| Switzerland 82% 17                                                                                                                                                                                                                                                                                                                                                                                                                                                                                                                                                                                                                                                                                                                                                                                                                                                                                                                                                                                              | Sweden      | 59%                              | 17              |
|                                                                                                                                                                                                                                                                                                                                                                                                                                                                                                                                                                                                                                                                                                                                                                                                                                                                                                                                                                                                                 | Switzerland | 82%                              | 17              |
| Turkey 92% 12                                                                                                                                                                                                                                                                                                                                                                                                                                                                                                                                                                                                                                                                                                                                                                                                                                                                                                                                                                                                   | Turkey      | 92%                              | 12              |
| UK 66% 32                                                                                                                                                                                                                                                                                                                                                                                                                                                                                                                                                                                                                                                                                                                                                                                                                                                                                                                                                                                                       | UK          | 66%                              | 32              |