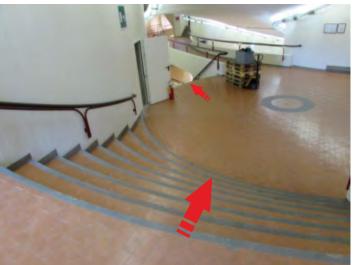

lla Station.

The loading and unloading area is behind the Congress Palace, than crossing the garden through the unpaved road on the right.



## TEMPORARY PARKING AND LOADING/UNLOADING AREA

Stop in the parking area is temporary and limited only to the loading and unloading operations, after that trucks must be moved out of the Congress Centre.



#### **GOODS ELEVATOR**

Mounting area is in the lower ground floor, reached by a ramp with several low steps. Please provided appropriate carriages or transpallets.



A goods elevator is available. Please check size and weight of your pallets and exhibition products.



### CARRYING CAPACITY KG 3000

inside width: CM 145
inside length: CM 155
inside height: CM 215





## TO THE LOWER GROUND FLOOR

Alternatively stairs are available.