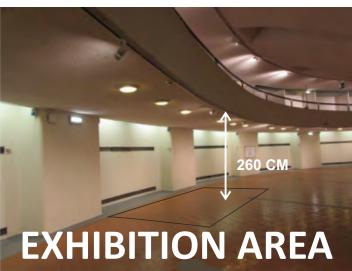

#### **GOODS ELEVATOR**

Mounting area is in the lower ground floor, reached by a ramp with several low steps. Please provided appropriate carriages or transpallets.

A goods elevator is available. Please check size and weight of your pallets and exhibition products.

### CARRYING CAPACITY KG 3000

inside width: CM 145
inside length: CM 155
inside height: CM 215