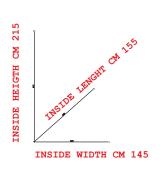

### CARRYING CAPACITY KG 3000

inside width: CM 145
inside length: CM 155
inside height: CM 215