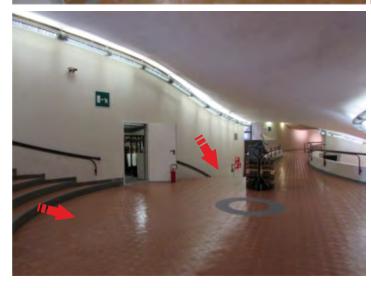

a Station.

The loading and unloading area is behind the Congress Palace, than crossing the garden through the unpaved road on the right.



## TEMPORARY PARKING AND LOADING/UNLOADING AREA

Stop in the parking area is temporary and limited only to the loading and unloading operations, after that trucks must be moved out of the Congress Centre.



#### **GOODS ELEVATOR**

Mounting area is in the lower ground floor, reached by a ramp with several low steps. Please provided appropriate carriages or transpallets.



A goods elevator is available. Please check size and weight of your pallets and exhibition products.



### CARRYING CAPACITY KG 3000

inside width: CM 145
inside length: CM 155
inside height: CM 215





## TO THE LOWER GROUND FLOOR

Alternatively stairs are available.