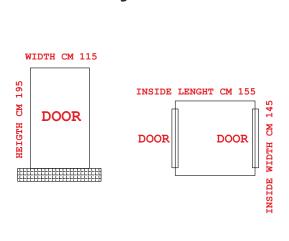

#### **GOODS ELEVATOR**

Mounting area is in the lower ground floor, reached by a ramp with several low steps. Please provided appropriate carriages or transpallets.

A goods elevator is available. Please check size and weight of your pallets and exhibition products.

### CARRYING CAPACITY KG 3000

inside width: CM 145
inside length: CM 155
inside height: CM 215