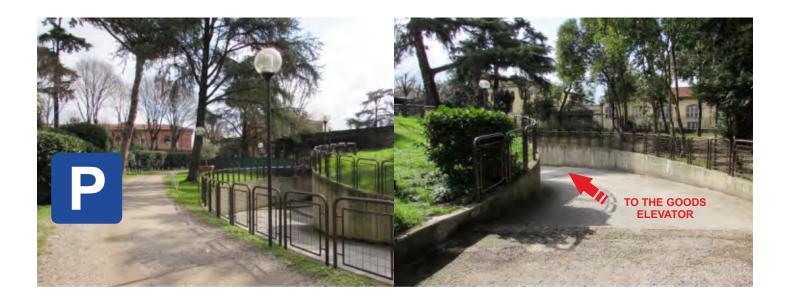

## TEMPORARY PARKING AND LOADING/UNLOADING AREA

Stop in the parking area is temporary and limited only to the loading and unloading operations, after that trucks must be moved out of the Congress Centre.

#### **GOODS ELEVATOR**

Mounting area is in the lower ground floor, reached by a ramp with several low steps. Please provided appropriate carriages or transpallets.

A goods elevator is available. Please check size and weight of your pallets and exhibition products.