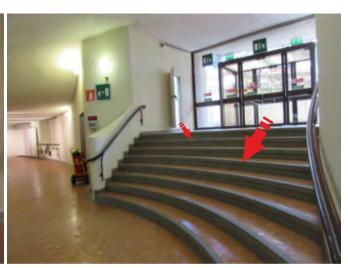

Novella Station.

The loading and unloading area is behind the Congress Palace, than crossing the garden through the unpaved road on the right.



## TEMPORARY PARKING AND LOADING/UNLOADING AREA

Stop in the parking area is temporary and limited only to the loading and unloading operations, after that trucks must be moved out of the Congress Centre.



#### **GOODS ELEVATOR**

Mounting area is in the lower ground floor, reached by a ramp with several low steps. Please provided appropriate carriages or transpallets.



A goods elevator is available. Please check size and weight of your pallets and exhibition products.



### CARRYING CAPACITY KG 3000

inside width: CM 145
inside length: CM 155
inside height: CM 215





## TO THE LOWER GROUND FLOOR

Alternatively stairs are available.