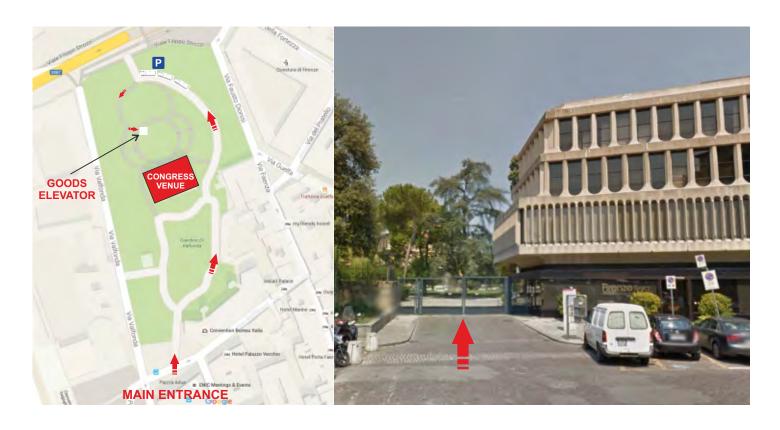

# ENTRANCE FOR LOADING AND UNLOADING

The main entrance is from the gate of Piazza Adua 1, Firenze (Italy), near Firenze Santa Maria Novella Station.

The loading and unloading area is behind the Congress Palace, than crossing the garden through the unpaved road on the right.

## TEMPORARY PARKING AND LOADING/UNLOADING AREA

Stop in the parking area is temporary and limited only to the loading and unloading operations, after that trucks must be moved out of the Congress Centre.