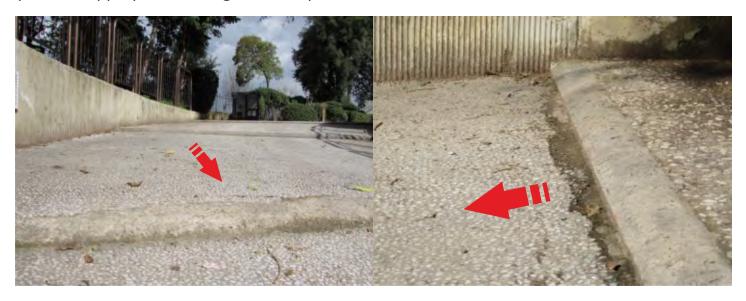

#### **GOODS ELEVATOR**

Mounting area is in the lower ground floor, reached by a ramp with several low steps. Please provided appropriate carriages or transpallets.

A goods elevator is available. Please check size and weight of your pallets and exhibition products.