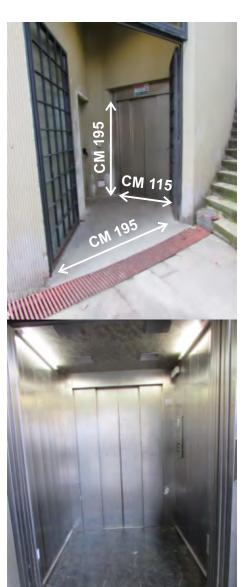

#### **GOODS ELEVATOR**

Mounting area is in the lower ground floor, reached by a ramp with several low steps. Please provided appropriate carriages or transpallets.

A goods elevator is available. Please check size and weight of your pallets and exhibition products.

### CARRYING CAPACITY KG 3000

inside width: CM 145
inside length: CM 155
inside height: CM 215

## TO THE LOWER GROUND FLOOR

Alternatively stairs are available.