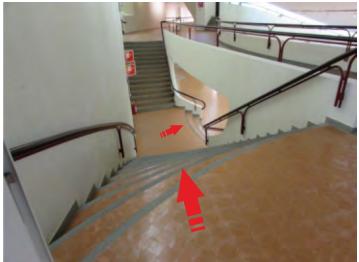

vella Station.

The loading and unloading area is behind the Congress Palace, than crossing the garden through the unpaved road on the right.



## TEMPORARY PARKING AND LOADING/UNLOADING AREA

Stop in the parking area is temporary and limited only to the loading and unloading operations, after that trucks must be moved out of the Congress Centre.



#### **GOODS ELEVATOR**

Mounting area is in the lower ground floor, reached by a ramp with several low steps. Please provided appropriate carriages or transpallets.



A goods elevator is available. Please check size and weight of your pallets and exhibition products.



### CARRYING CAPACITY KG 3000

inside width: CM 145
inside length: CM 155
inside height: CM 215





## TO THE LOWER GROUND FLOOR

Alternatively stairs are available.