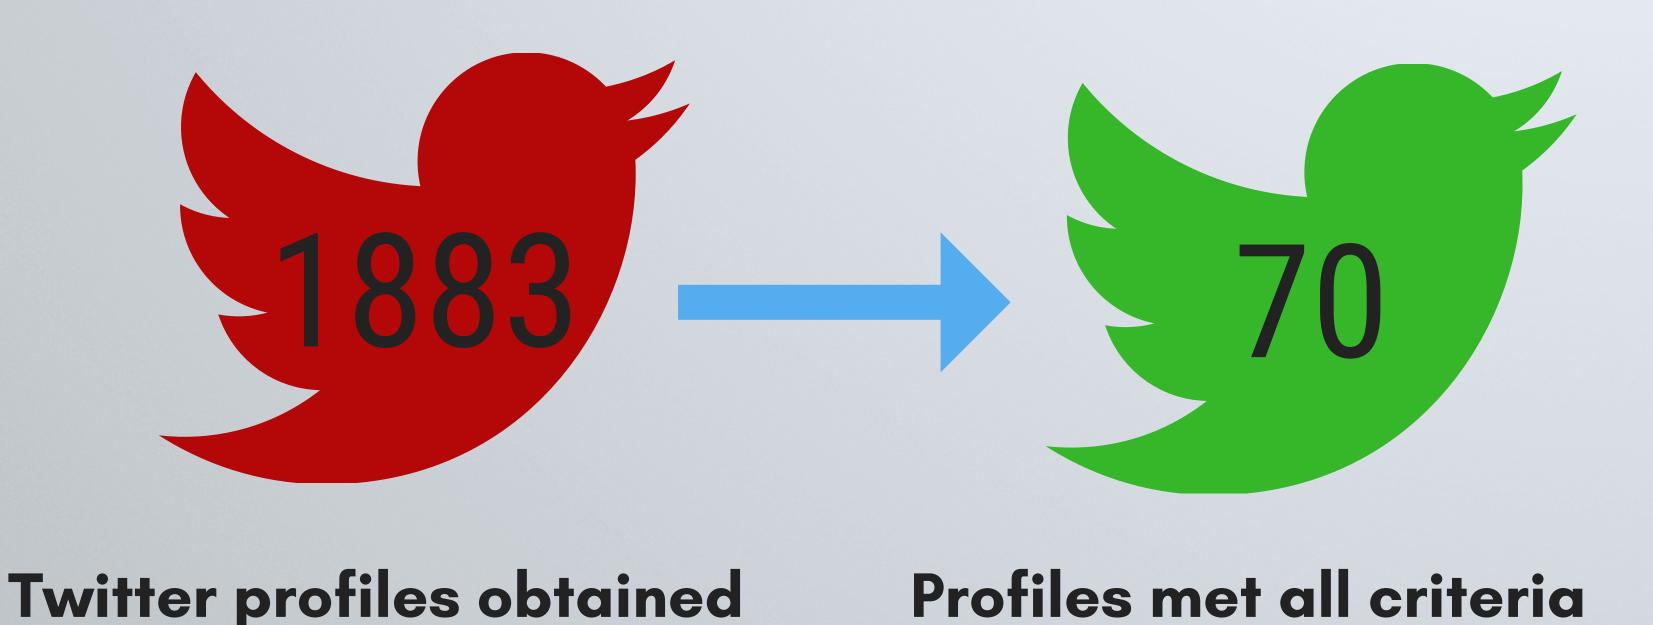

# **METHODS**

- A cross-sectional descriptive study was carried out in October 2018.
- Twitter user's biographies were examined with the web-based tool FollowerWonk using the **keywords**:

"Hospital Pharmacy", "Farmacia Hospitalaria", "#HospitalPharmacy", "#FarmaciaHospitalaria", "Hospital Pharmacist", "Farmacéutico Hospitalario", "Farmacéutica Hospitalaria", "Farmacéutico de Hospital", "Farmacéutica de Hospital" and "Farmacia de Hospital".

- Non Hospital Pharmacist Profiles.
- Non Spanish or English accounts.
- Inactive user (no tweets posted in the

• Only the profiles with a **SAS≥50** were included into the final analysis.

last three months).

- Not European user location.
- Restricted profiles or without photo.

• Each Twitter profile that met inclusion criteria was added to a new Twitter list.

• All profile data, including SAS, was exported to database sheet where descriptive statistical analysis was performed.