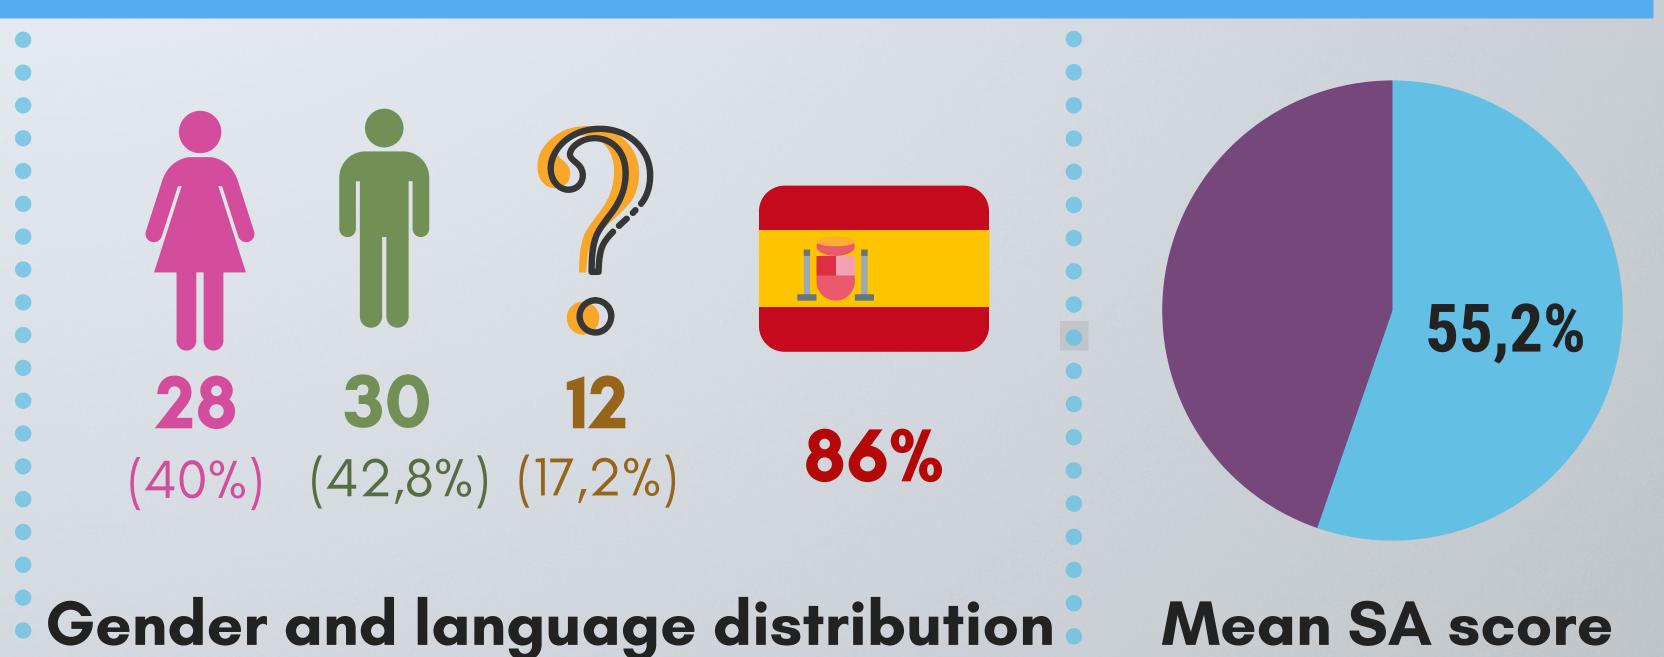

### **OBJECTIVES**

The main aim was to create a Twitter list including the most influential HP profiles, according to SA score

The secondary objective was to **analyze** the characteristics of the included **profiles**.

# **METHODS**

- A cross-sectional descriptive study was carried out in October 2018.
- Twitter user's biographies were examined with the web-based tool FollowerWonk using the **keywords**:

"Hospital Pharmacy", "Farmacia Hospitalaria", "#HospitalPharmacy", "#FarmaciaHospitalaria", "Hospital Pharmacist", "Farmacéutico Hospitalario", "Farmacéutica Hospitalaria", "Farmacéutico de Hospital", "Farmacéutica de Hospital" and "Farmacia de Hospital".

- Non Hospital Pharmacist Profiles.
- Non Spanish or English accounts.
- Inactive user (no tweets posted in the

• Only the profiles with a **SAS≥50** were included into the final analysis.

last three months).

- Not European user location.
- Restricted profiles or without photo.

• Each Twitter profile that met inclusion criteria was added to a new Twitter list.

• All profile data, including SAS, was exported to database sheet where descriptive statistical analysis was performed.

The list has been published as "Hospital Pharmacy" on

https://twitter.com/Amonterodel/lists/hospital-pharmacy-2018

#### CONCLUSIONS

- This list may help to identify Hospital Pharmacy "influencers" for new HP Twitter users, to follow trending topics related to HP an to facilitate to join the discussions.
- Social Authorities on HP are mostly Spanish profiles with publication rate >3 tweets/day and more than 1.500 followers.